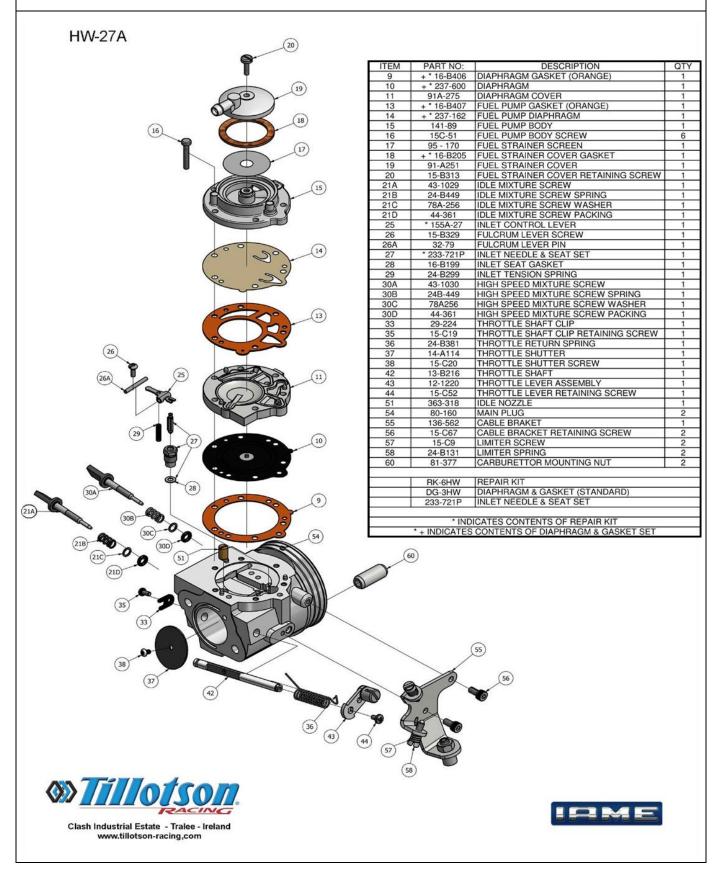

# Appendix 2 HOMOLOGATION OF KART ENGINE – SUPPLEMENT CARBURETTOR

| Category        | IAME X30 JUNIOR & SENIOR |
|-----------------|--------------------------|
| Manufacturer    | Tillotson Ltd.           |
| Model           | HW-27A                   |
| Valid From      | 01 January 2014          |
| Number of pages | 5                        |

# **TECHNICAL INFORMATION**