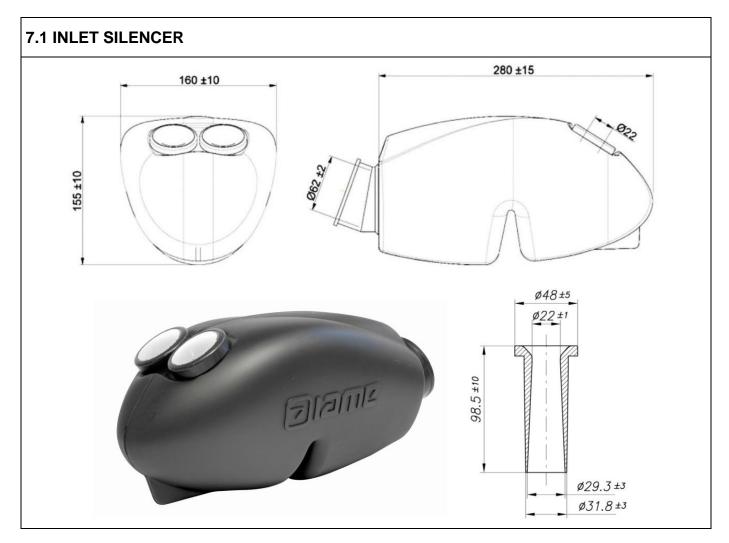

ary 2019       |
| Number of pages | 2                     |

### **MANDATORY EXHAUST & RESTRICTOR – JUNIOR**







Homologation No:

05/ENG/14



| SIGNATURE AND STAMP |                             |
|---------------------|-----------------------------|
|                     | Date: 01 January 2019       |
| motor               | Signed by: Joe Hickerton    |
|                     | Position: Technical Manager |





### Appendix 21

### **HOMOLOGATION OF KART ENGINE – VARIANT**

| Category        | IAME X30 – ALL CLASSES |
|-----------------|------------------------|
| Manufacturer    | IAME                   |
| Model           | X30 125cc RL TAG – UK  |
| Valid From      | 01 January 2019        |
| Number of pages | 1                      |

### ALTERNATIVE INLET SILENCER / AIR BOX



| SIGNATURE AND STAMP |                             |
|---------------------|-----------------------------|
|                     | Date: 01 January 2019       |
| motor               | Signed by: Joe Hickerton    |
|                     | Position: Technical Manager |



### Appendix 22 HOMOLOGATION OF KART ENGINE ADDITIONAL INFORMATION

| Category        | IAME X30 – ALL CLASSES |
|-----------------|------------------------|
| Manufacturer    | IAME                   |
| Model           | X30 125cc RL TAG – UK  |
| Valid From      | 01 January 2019        |
| Number of pages | 1                      |

### **BALANCE SHAFT / GEAR TIMING DIAGRAM**



| SIGNATURE AND STAMP |                             |
|---------------------|-----------------------------|
|                     | Date: 0