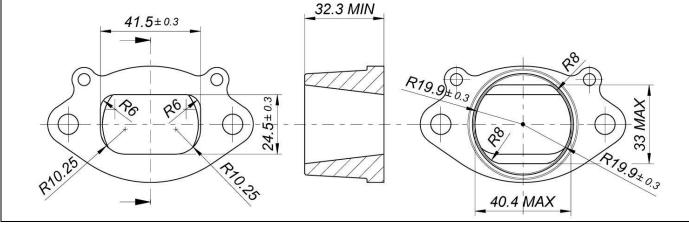

|     |





### Homologation N°

05/ENG/14







### Appendix 13 HOMOLOGATION OF KART ENGINE – AMENDMENT

This Appendix fully replaces relevant sections of the main fiche for SENIOR only

| Category        | IAME X30 SENIOR       |
|-----------------|-----------------------|
| Manufacturer    | IAME                  |
| Model           | X30 125cc RL TAG – UK |
| Valid From      | 01 January 2018       |
| Number of pages | 2                     |

### MANDATORY EXHAUST – SENIOR







### **13.2 EXHAUST INSTALLATION** -OPTIONAL (IN VARIABLE QUANTITY)

| SIGNATURE AND STAMP OF THE MSA |                                 |
|--------------------------------|---------------------------------|
|                                | Date: 01 January 2018           |
| MSA                            | Signed by: Joe Hickerton        |
|                                | Position: MSA Technical Manager |



### Appendix 14 HOMOLOGATION OF KART ENGINE – VARIANT

| Category        | IAME X30 JUNIOR & MINI X |
|-----------------|--------------------------|
| Manufacturer    | IAME                     |
| Model           | X30 125cc RL TAG – UK    |
| Valid From      | 01 January 2018          |
| Number of pages | 1                        |

### ALTERNATIVE LARGE RADIATOR – JUNIOR &