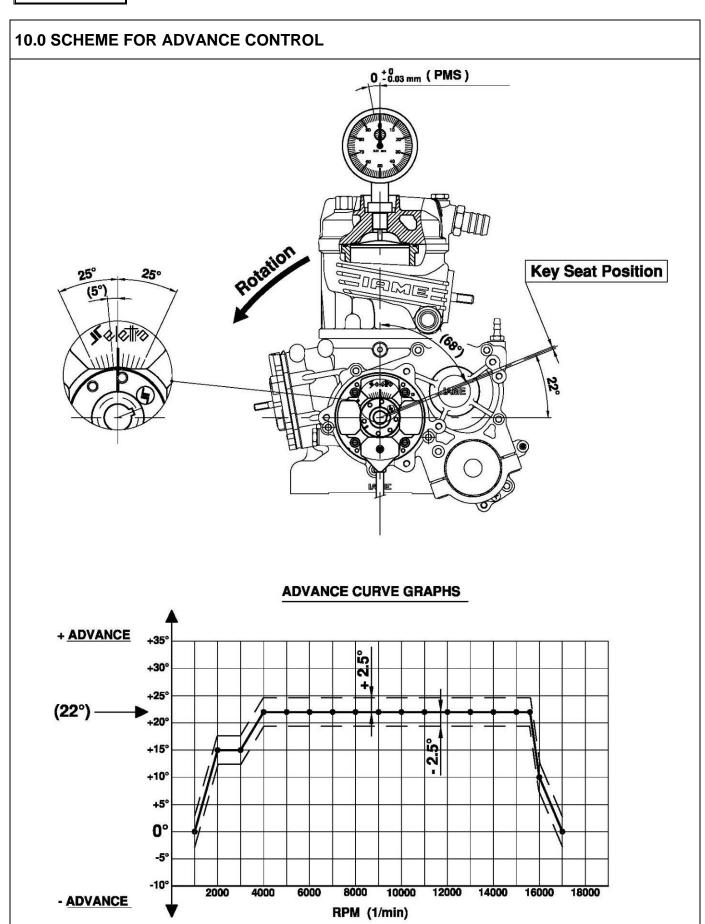

| 3               | Inlet/exhaust ports                     | 3          |
| Combustion chamber shape                   | Spherical       | Distance between Conrod centers         | 102 mm     |
| Small end conrod ball-<br>bearing diameter | 14x18x17.5      | Big end conrod ball-bearing<br>diameter | 20x26x15   |
| Crankshaft ball-bearing diameter           | 30x62x16        | Selettra ignition                       | Digital    |
| RPM limiter                                | Yes             | Generator for battery charging          | Yes        |
| Balancing shaft                            | Yes             | Electric starter                        | Yes        |





| Homologation N° |
|-----------------|
|-----------------|













# 8.0 CLUTCH





#### 9.0 WIRING DIAGRAM







```
Homologation N°
```







#### **13.0 EXHAUST MUFFLER**





#### **14.0 STICKER APPLICATION AREA**





ALTERNATIVE AREA



#### **14.1 CRANKCASE IDENTIFICATION MARKING**







#### **14.2 CYLINDER IDENTIFICATION MARKING**









#### **14.6 CRANKSHAFT IDENTIFICATION MARKING**













#### **14.16 EXHAUST HEADER ID MARKING**





#### 14.17 CLUTCH COVER & H.T. COIL IDENTIFICATION MARKING





#### 14.18 BENDIX COVER IDENTIFICATION MARKING





## Appendix 1 HOMOLOGATION OF KART ENGINE – SUPPLEMENT JUNIOR

| Category        | IAME X30 JUNIOR       |
|-----------------|-----------------------|
| Manufacturer    | IAME                  |
| Model           | X30 125cc RL TaG - UK |
| Valid From      | 01 January 2014       |
| Number of pages | 2                     |

| SIGNAT