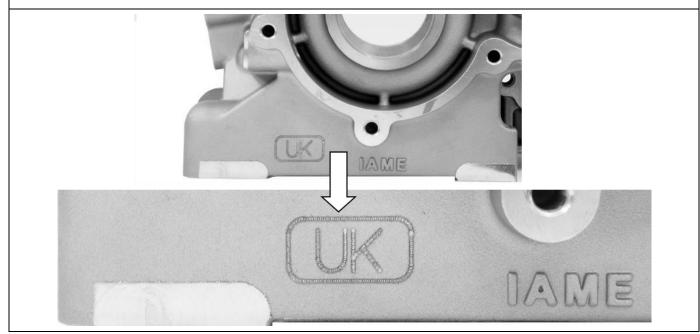

| 102 mm     |
| Small end conrod ball-<br>bearing diameter | 14x18x17.5      | Big end conrod ball-bearing<br>diameter | 20x26x15   |
| Crankshaft ball-bearing diameter           | 30x62x16        | Selettra ignition                       | Digital    |
| RPM limiter                                | Yes             | Generator for battery charging          | Yes        |
| Balancing shaft                            | Yes             | Electric starter                        | Yes        |





| Homologation N° |
|-----------------|
|-----------------|













# 8.0 CLUTCH





#### 9.0 WIRING DIAGRAM







```
Homologation N°
```







#### **13.0 EXHAUST MUFFLER**





#### **14.0 STICKER APPLICATION AREA**





ALTERNATIVE AREA



#### **14.1 CRANKCASE IDENTIFICATION MARKING**







#### **14.2 CYLINDER IDENTIFICATION MARKING**









#### **14.6 CRANKSHAFT IDENTIFICATION MARKING**













#### **14.16 EXHAUST HEADER ID MARKING**





#### 14.17 CLUTCH COVER & H.T. COIL IDENTIFICATION MARKING





#### 14.18 BENDIX COVER IDENTIFICATION MARKING





## Appendix 1 HOMOLOGATION OF KART ENGINE – SUPPLEMENT JUNIOR

| Category        | IAME X30 JUNIOR       |
|-----------------|-----------------------|
| Manufacturer    | IAME                  |
| Model           | X30 125cc RL TaG - UK |
| Valid From      | 01 January 2014       |
| Number of pages | 2                     |

| SIGNATURE AND STAMP OF THE MSA |                                       |  |  |
|--------------------------------|---------------------------------------|--|--|
|