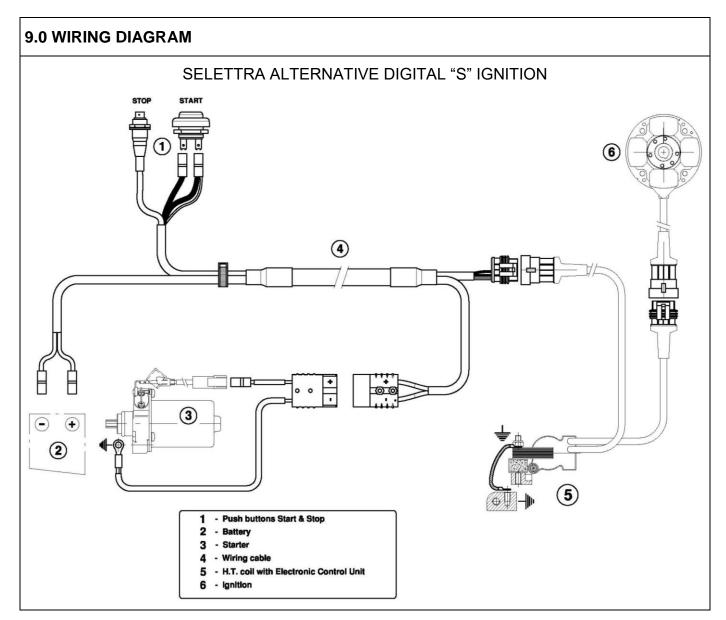

#### **ALTERNATIVE IGNITION & WIRING LOOM**

| SIGNATURE AND STAMP OF THE MSA |            |                             |
|--------------------------------|------------|-----------------------------|
| MSA                            | Date:      | 24 September 2015           |
|                                | Signed by: | Joe Hickerton               |
|                                | Position:  | MSA Technical Administrator |