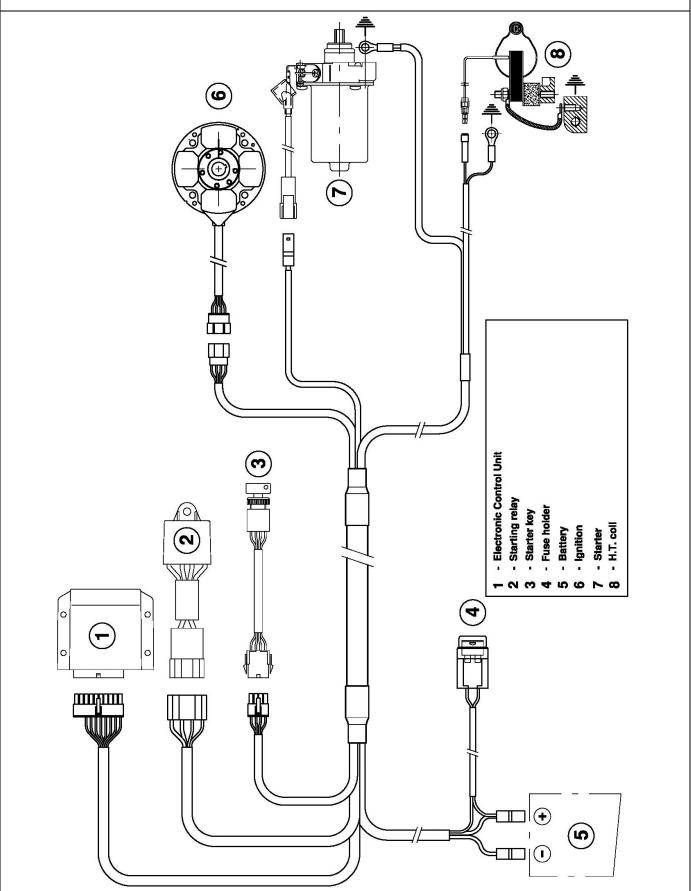

| 3               | Inlet/exhaust ports                     | 3          |
| Combustion chamber shape                   | Spherical       | Distance between Conrod centers         | 102 mm     |
| Small end conrod ball-<br>bearing diameter | 14x18x17.5      | Big end conrod ball-bearing<br>diameter | 20x26x15   |
| Crankshaft ball-bearing diameter           | 30x62x16        | Selettra ignition                       | Digital    |
| RPM limiter                                | Yes             | Generator for battery charging          | Yes        |
| Balancing shaft                            | Yes             | Electric starter                        | Yes        |





| Homologation N° |
|-----------------|
|-----------------|













# 8.0 CLUTCH





#### 9.0 WIRING DIAGRAM







```
Homologation N°
```







#### **13.0 EXHAUST MUFFLER**





#### **14.0 STICKER APPLICATION AREA**





ALTERNATIVE AREA



#### **14.1 CRANKCASE IDENTIFICATION MARKING**







#### **14.2 CYLINDER IDENTIFICATION MARKING**









#### **14.6 CRANKSHAFT IDENTIFICATION MARKING**













#### **14.16 EXHAUST HEADER ID MARKING**





#### 14.17 CLUTCH COVER & H.T. COIL IDENTIFICATION MARKING





#### 14.18 BENDIX COVER IDENTIFICATION MARKING





## Appendix 1 HOMOLOGATION OF KART ENGINE – SUPPLEMENT JUNIOR

| Category        | IAME X30 JUNIOR       |
|-----------------|-----------------------|
| Manufacturer    | IAME                  |
| Model           | X30 125cc RL TaG - UK |
| Valid From      | 01 January 2014       |
| Number of pages | 2                     |

| SI