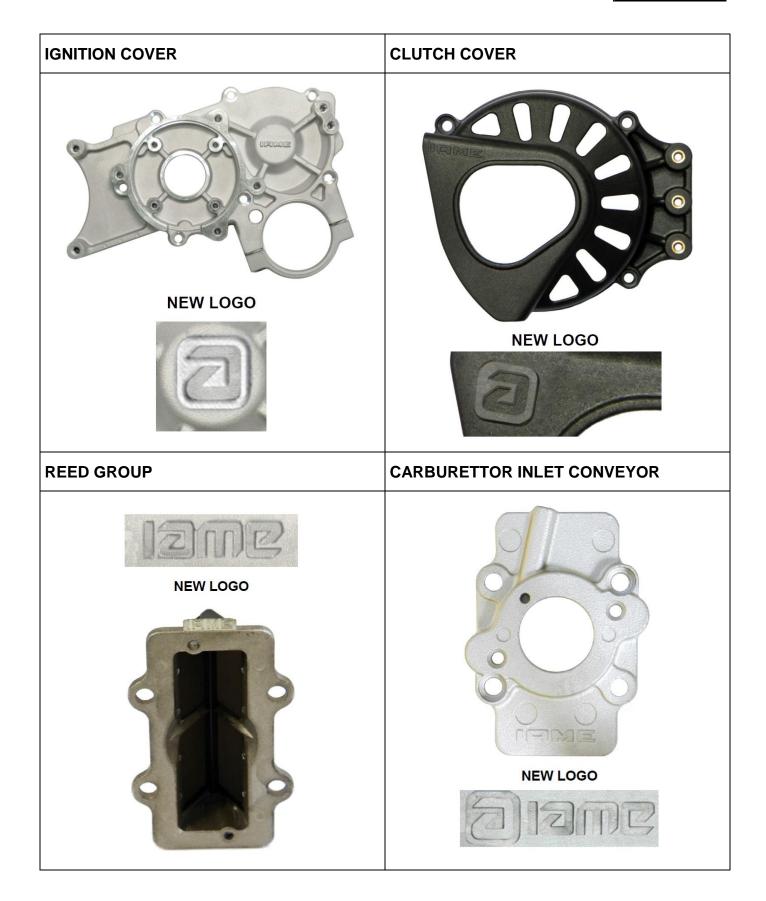

# Appendix 3 HOMOLOGATION OF KART ENGINE – VARIANT

| Category        | IAME X30 JUNIOR & SENIOR |
|-----------------|--------------------------|
| Manufacturer    | IAME                     |
| Model           | X30 125cc RL TAG – UK    |
| Valid From      | 01 January 2015          |
| Number of pages | 2                        |