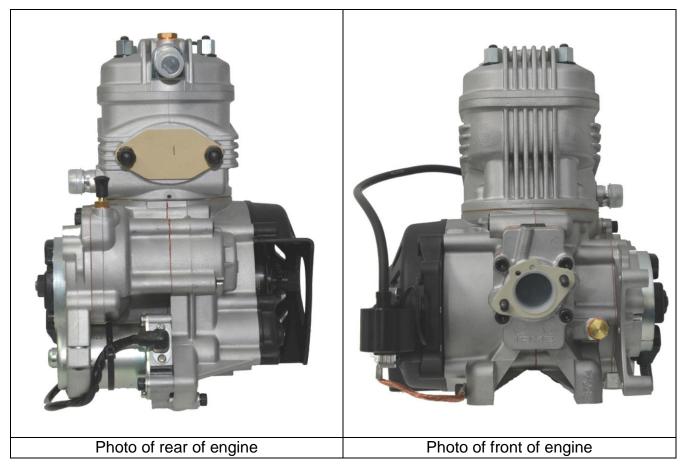

Last updated: 01 January 2020

125cc RL TaG - UK

| 1.0 FEATURES                               |                 |                                         |            |
|--------------------------------------------|-----------------|-----------------------------------------|------------|
| Cylinder volume                            | 123.67 cm³      | Bore                                    | 54 mm      |
| Max. theoretical bore                      | 54.28 mm        | Stroke 54 mm max.                       |            |
| Cooling system                             | Water           | Inlet system                            | Reed valve |
| Tillotson Carburettor                      | HW-27A<br>Ø27mm | Number of piston rings                  | 1          |
| Cylinder/crankcase transfers               | 3               | Inlet/exhaust ports                     | 3          |
| Combustion chamber shape                   | Spherical       | Distance between Conrod centers         | 102 mm     |
| Small end conrod ball-<br>bearing diameter | 14x18x17.5      | Big end conrod ball-bearing<br>diameter | 20x26x15   |
| Crankshaft ball-bearing diameter           | 30x62x16        | Selettra ignition                       | Digital    |
| RPM limiter                                | Yes             | Generator for battery charging          | Yes        |
| Balancing shaft                            | Yes             | Electric starter                        | Yes        |