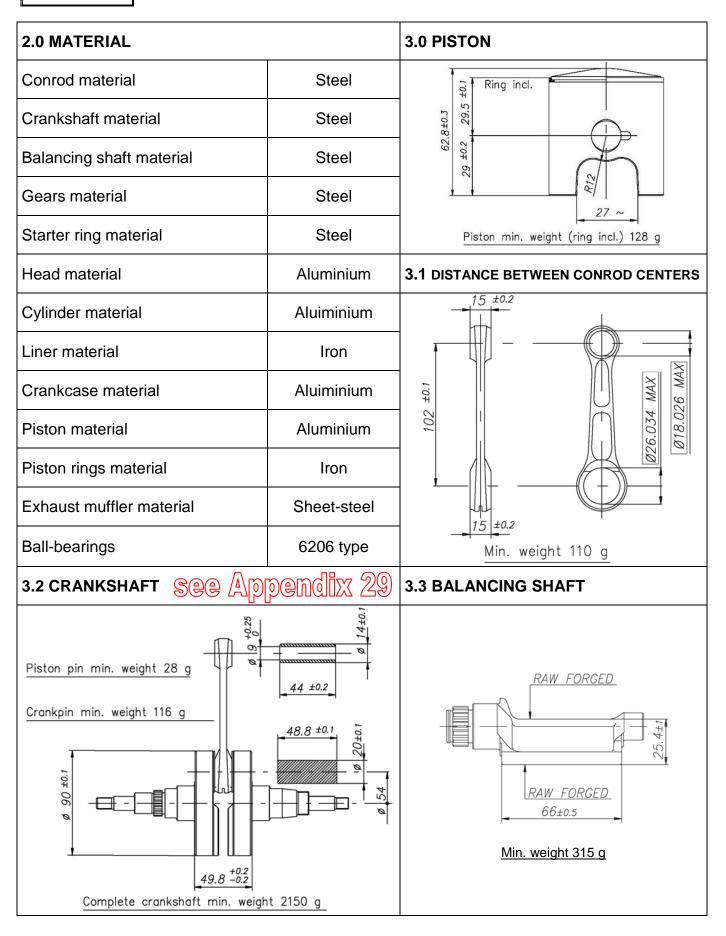

Last updated: 01 January 2020

125cc RL TaG - UK

| 1.0 FEATURES                               |                 |                                         |            |
|--------------------------------------------|-----------------|-----------------------------------------|------------|
| Cylinder volume                            | 123.67 cm³      | Bore                                    | 54 mm      |
| Max. theoretical bore                      | 54.28 mm        | Stroke 54 mm max.                       |            |
| Cooling system                             | Water           | Inlet system                            | Reed valve |
| Tillotson Carburettor                      | HW-27A<br>Ø27mm | Number of piston rings                  | 1          |
| Cylinder/crankcase transfers               | 3               | Inlet/exhaust ports                     | 3          |
| Combustion chamber shape                   | Spherical       | Distance between Conrod centers         | 102 mm     |
| Small end conrod ball-<br>bearing diameter | 14x18x17.5      | Big end conrod ball-bearing<br>diameter | 20x26x15   |
| Crankshaft ball-bearing diameter           | 30x62x16        | Selettra ignition                       | Digital    |
| RPM limiter                                | Yes             | Generator for battery charging          | Yes        |
| Balancing shaft                            | Yes             | Electric starter                        | Yes        |