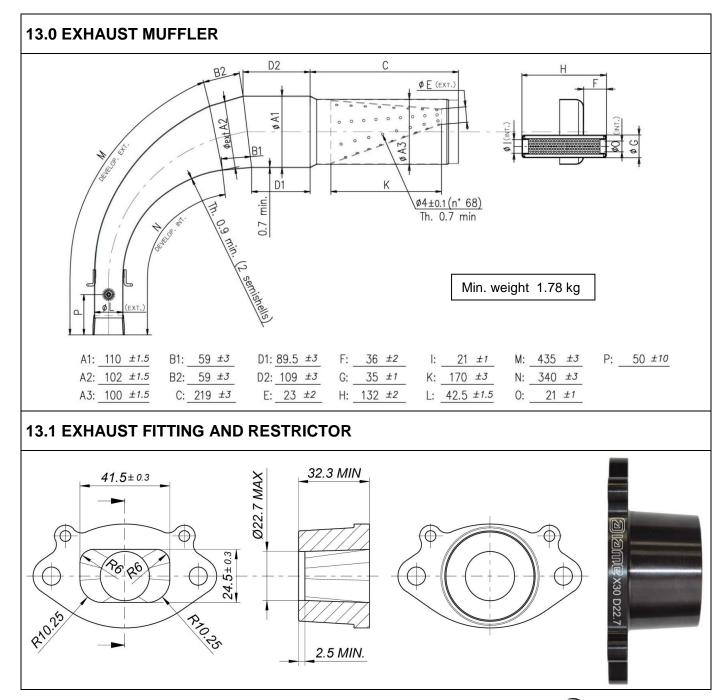

SA |                                 |
|--------------------------------|---------------------------------|
|                                | Date: 01 January 2018           |
| MSA                            | Signed by: Joe Hickerton        |
|                                | Position: MSA Technical Manager |



### Appendix 20

### HOMOLOGATION OF KART ENGINE - AMENDMENT

This Appendix fully replaces relevant sections of the main fiche and appendices 1 and 16 for JUNIOR only

| Category        | IAME X30 JUNIOR       |
|-----------------|-----------------------|
| Manufacturer    | IAME                  |
| Model           | X30 125cc RL TAG – UK |
| Valid From      | 01 January 2019       |
| Number of pages | 2                     |

### **MANDATORY EXHAUST & RESTRICTOR – JUNIOR**







Homologation No:

05/ENG/14



| SIGNATURE AND STAMP |                             |
|---------------------|-----------------------------|
|                     | Date: 01 January 2019       |
| motor               | Signed by: Joe Hickerton    |
|                     | Position: Technical Manager |





### Appendix 21

### **HOMOLOGATION OF KART ENGINE – VARIANT**

| Category        | IAME X30 – ALL CLASSES |
|-----------------|------------------------|
| Manufacturer    | IAME                   |
| Model           | X30 125cc RL TAG – UK  |
| Valid From      | 01 January 2019        |
| Number of pages | 1                      |

### ALTERNATIVE INLET SILENCER / AIR BOX



| SIGNATURE AND STAMP |                             |
|---------------------|-----------------------------|
|