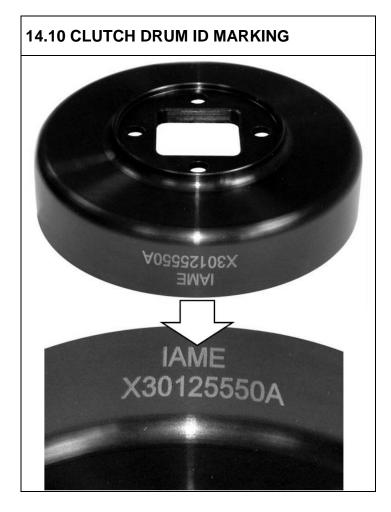

# ALTERNATIVE SOLID CLUTCH DRUM

| SIGNATURE AND STAMP OF THE MSA |                                       |  |  |
|--------------------------------|---------------------------------------|--|--|
| /                              | Date: 09 October 2014                 |  |  |
| INISA                          | Signed by: Joe Hickerton              |  |  |
|                                | Position: MSA Technical Administrator |  |  |