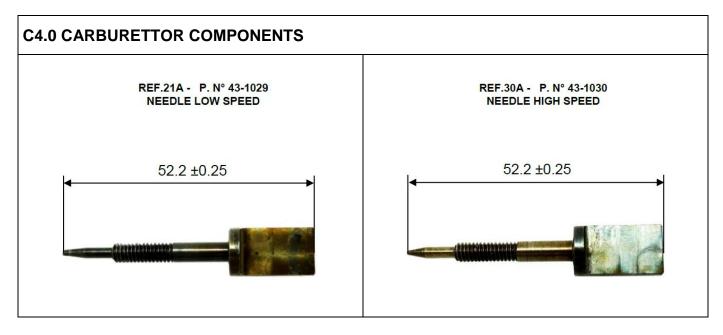

### FUEL NEEDLE MEASUREMENT

| SIGNATURE AND STAMP OF THE MSA |            |                             |
|--------------------------------|------------|-----------------------------|
|                                | Date:      | 24 September 2015           |
| MSA                            | Signed by: | Joe Hickerton               |
|                                | Position:  | MSA Technical Administrator |