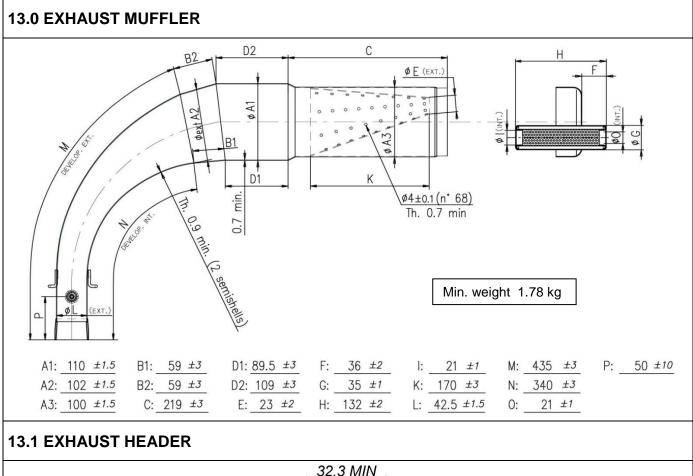

|     |





### Homologation N°

05/ENG/14







### Appendix 13 HOMOLOGATION OF KART ENGINE – AMENDMENT

This Appendix fully replaces relevant sections of the main fiche for SENIOR only

| Category        | IAME X30 SENIOR       |
|-----------------|-----------------------|
| Manufacturer    | IAME                  |
| Model           | X30 125cc RL TAG – UK |
| Valid From      | 01 January 2018       |
| Number of pages | 2                     |

### MANDATORY EXHAUST – SENIOR







### **13.2 EXHAUST INSTALLATION** -OPTIONAL (IN VARIABLE QUANTITY)

| SIGNATURE AND STAMP OF THE MSA |                                 |
|--------------------------------|---------------------------------|
|                                | Date: 01 January 2018           |
| MSA                            | Signed by: Joe Hickerton        |
|                                | Position: MSA Technical Manager |



### Appendix 14 HOMOLOGATION OF KART ENGINE – VARIANT

| Category        | IAME X30 JUNIOR & MINI X |
|-----------------|--------------------------|
| Manufacturer    | IAME                     |
| Model           | X30 125cc RL TAG – UK    |
| Valid From      | 01 January 2018          |
| Number of pages | 1                        |

### ALTERNATIVE LARGE RADIATOR – JUNIOR