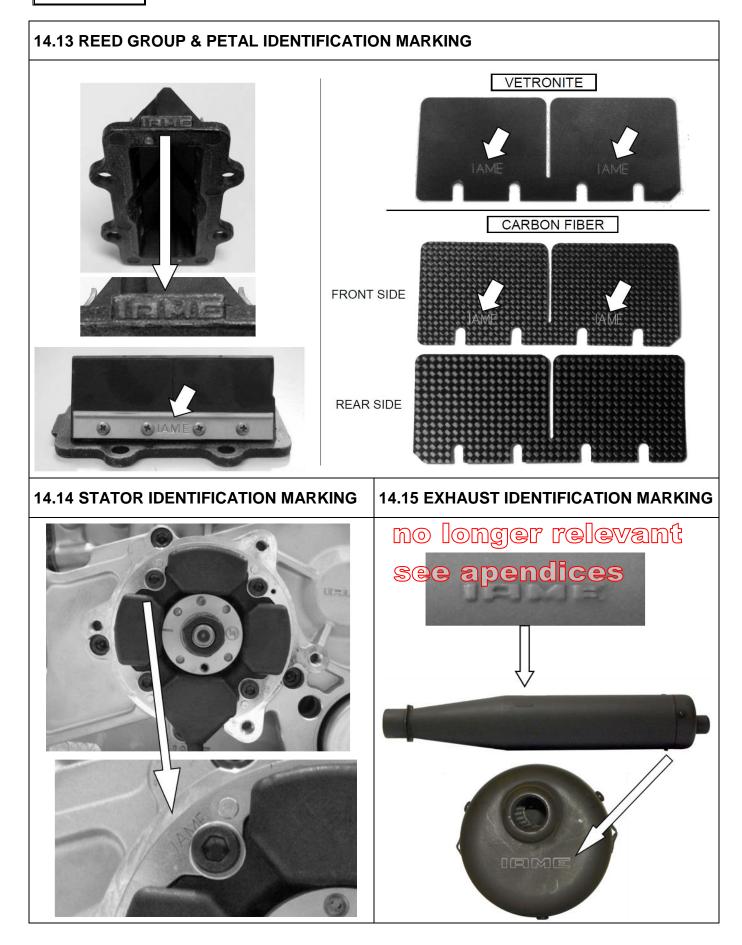

#### 14.13 REED GROUP & PETAL IDENTIFICATION MARKING

| SIGNATURE AND STAMP OF THE MSA |            |                             |  |
|--------------------------------|------------|-----------------------------|--|
| MSA                            | Date:      | 24 September 2015           |  |
|                                | Signed by: | Joe Hickerton               |  |
|                                | Position:  | MSA Technical Administrator |  |