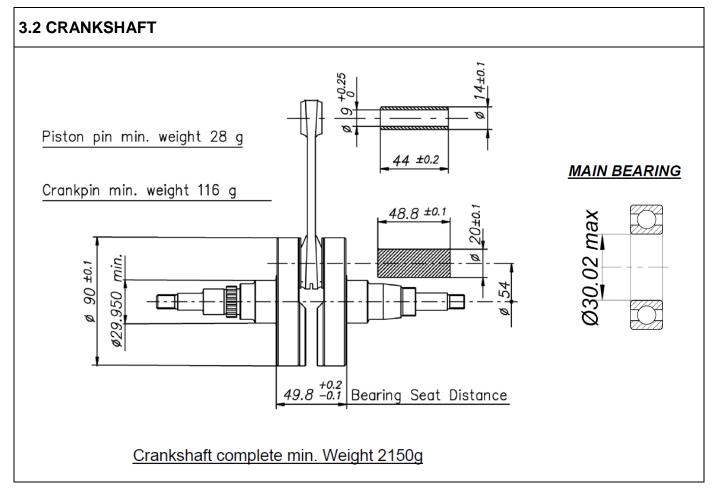

Last updated: 01 January 2020

125cc RL TaG - UK

| 1.0 FEATURES                               |                 |                                         |            |
|--------------------------------------------|-----------------|-----------------------------------------|------------|
| Cylinder volume                            | 123.67 cm³      | Bore                                    | 54 mm      |
| Max. theoretical bore                      | 54.28 mm        | Stroke 54 mm max.                       |            |
| Cooling system                             | Water           | Inlet system                            | Reed valve |
| Tillotson Carburettor                      | HW-27A<br>Ø27mm | Number of piston rings                  | 1          |
| Cylinder/crankcase transfers               | 3               | Inlet/exhaust ports                     | 3          |
| Combustion chamber shape                   | Spherical       | Distance between Conrod centers         | 102 mm     |
| Small end conrod ball-<br>bearing diameter | 14x18x17.5      | Big end conrod ball-bearing<br>diameter | 20x26x15   |
| Crankshaft ball-bearing diameter           | 30x62x16        | Selettra ignition                       | Digital    |
| RPM limiter                                | Yes             | Generator for battery charging          | Yes        |
| Balancing shaft                            | Yes             | Electric starter                        | Yes        |