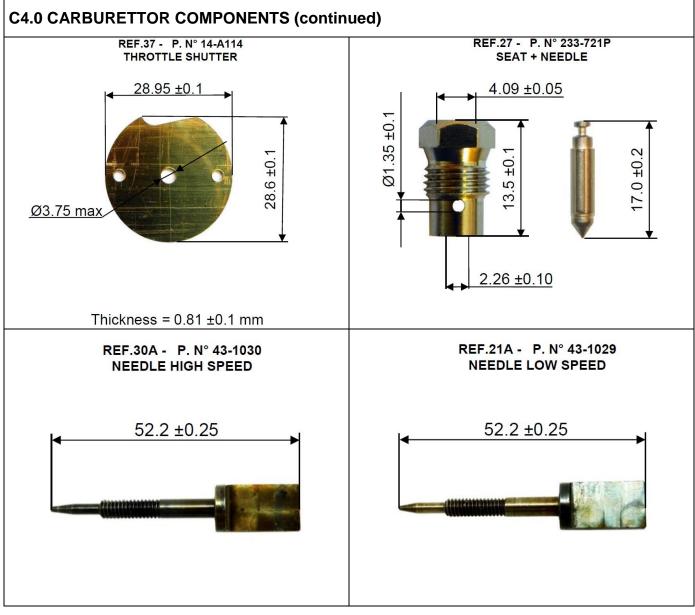

# **TECHNICAL INFORMATION**

### FUEL NEEDLE MEASUREMENT

| SIGNATURE AND STAMP OF THE MSA |            |                             |
|--------------------------------|------------|-----------------------------|
|                                | Date:      | 24 September 2015           |
| MSA                            | Signed by: | Joe Hickerton               |
|                                | Position:  | MSA Technical Administrator |