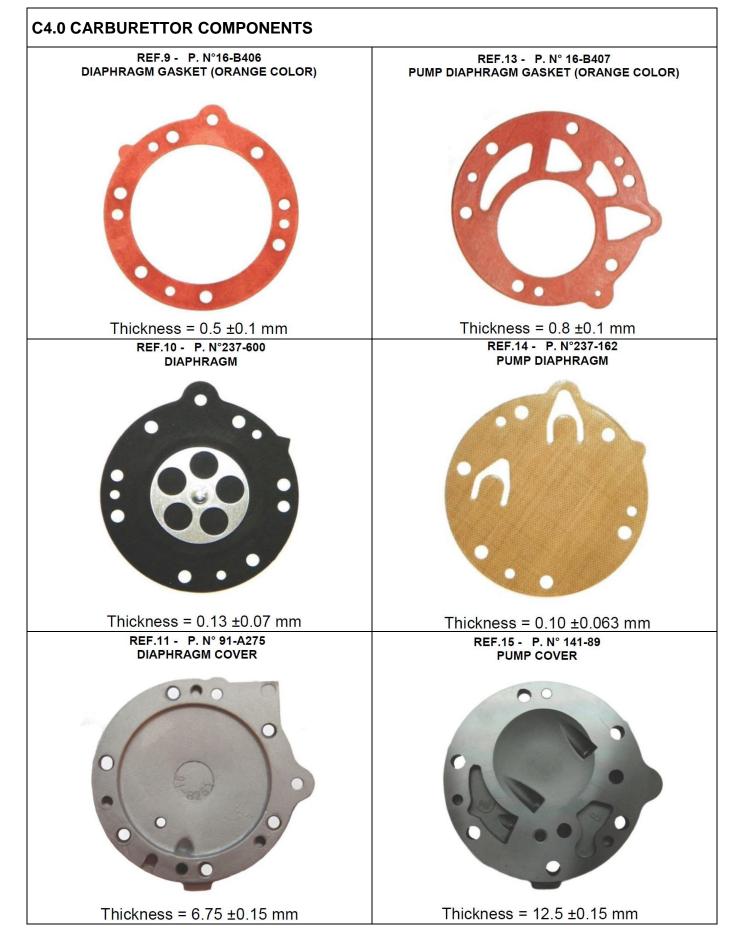

# Appendix 2 HOMOLOGATION OF KART ENGINE – SUPPLEMENT CARBURETTOR

| Category        | IAME X30 JUNIOR & SENIOR |
|-----------------|--------------------------|
| Manufacturer    | Tillotson Ltd.           |
| Model           | HW-27A                   |
| Valid From      | 01 January 2014          |
| Number of pages | 5                        |

# **TECHNICAL INFORMATION**