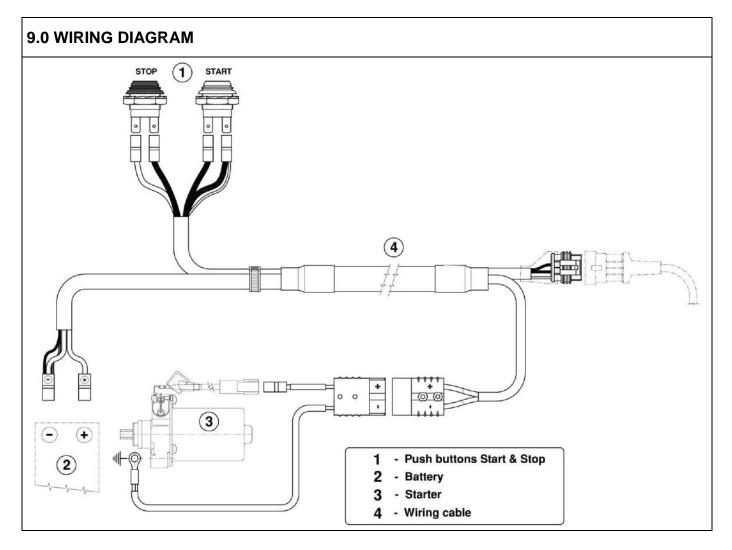

#### 9.0 WIRING DIAGRAM

```
Homologation N°
```

#### **ALTERNATIVE IGNITION & WIRING LOOM**

| SIGNATURE AND STAMP OF THE MSA |            |                             |
|--------------------------------|------------|-----------------------------|
| MSA                            | Date:      | 24 September 2015           |
|                                | Signed by: | Joe Hickerton               |
|                                | Position:  | MSA Technical Administrator |