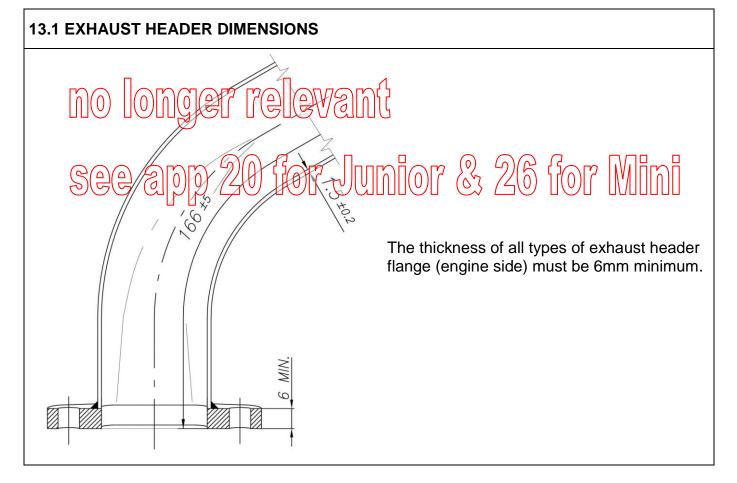

PULLEY – JUNIOR & MINI X

# <section-header>

| SIGNATURE AND STAMP OF THE MSA |                                 |
|--------------------------------|---------------------------------|
| MSA                            | Date: 01 January 2018           |
|                                | Signed by: Joe Hickerton        |
|                                | Position: MSA Technical Manager |



### Appendix 16 HOMOLOGATION OF KART ENGINE ADDITIONAL INFORMATION

| Category        | IAME X30 JUNIOR & MINI X |
|-----------------|--------------------------|
| Manufacturer    | IAME                     |
| Model           | X30 125cc RL TAG – UK    |
| Valid From      | 01 January 2018          |
| Number of pages | 1                        |

### EXHAUST HEADER FLANGE THICKNESS – JUNIOR & MINI X



| SIGNATURE AND STAMP OF THE MSA |                                 |
|--------------------------------|---------------------------------|
| MSA                            | Date: 01 January 2018           |
|                                | Signed by: Joe Hickerton        |
|                                | Position: MSA Technical Manager |



### Appendix 17 HOMOLOGATION OF KART ENGINE – VARIANT

| Category        | IAME X30 SENIOR & JUNIOR |
|-----------------|--------------------------|
| Manufacturer    | IAME                     |
| Model           | X30 125cc RL TAG – UK    |
| Valid From      | 01 January 2018          |
| Number of pages | 1                        |

### ALTERNATIVE FUEL NEEDLE



| SIGNATURE AND STAMP OF THE MSA |                                 |
|-----------