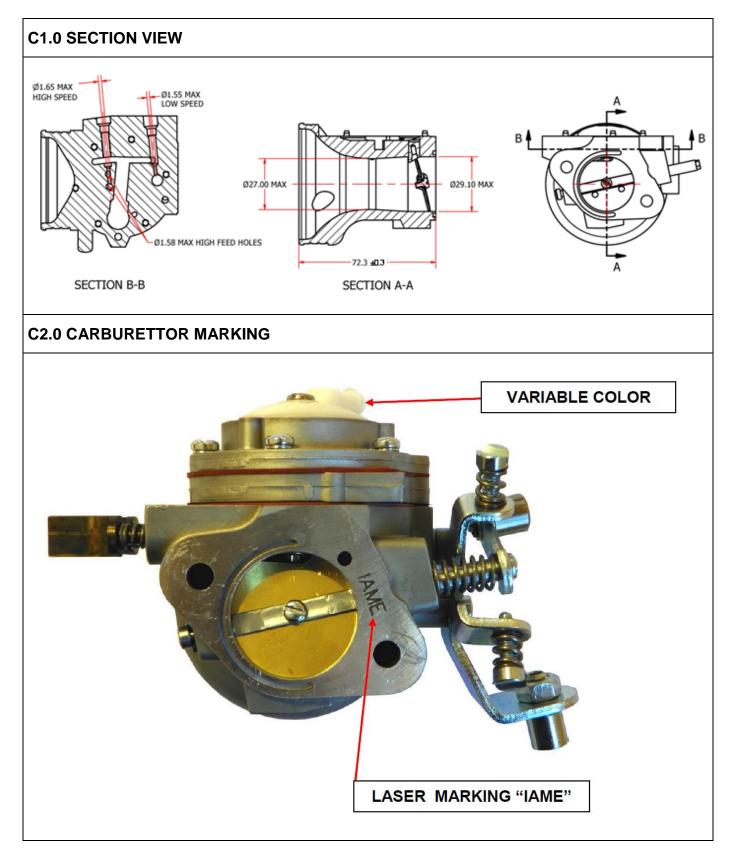

able and remain unchanged with the exception and/or addition of the following points:









# Appendix 2 HOMOLOGATION OF KART ENGINE – SUPPLEMENT CARBURETTOR

| Category        | IAME X30 JUNIOR & SENIOR |
|-----------------|--------------------------|
| Manufacturer    | Tillotson Ltd.           |
| Model           | HW-27A                   |
| Valid From      | 01 January 2014          |
| Number of pages | 5                        |

This Homologation Form reproduces descriptions, illustrations and dimensions of the engine at the moment of the MSA Homologation. This document may be supplemented by official amendment. This document must be read in conjunction with the appropriate Class Regulations.



Any reproduction must be authorised by the MSA







# **TECHNICAL INFORMATION**





#### **C3.0 SECTION VIEW**







05/ENG/14







# Appendix 3 HOMOLOGATION OF KART ENGINE – VARIANT

| Category        | IAME X30 JUNIOR & SENIOR |
|-----------------|--------------------------|
| Manufacturer    | IAME                     |
| Model           | X30 125cc RL TAG – UK    |
| Valid From      | 01 January 2015          |
| Number of pages | 2                        |

# ALTERNATIVE SOLID CLUTCH DRUM









| SIGNATURE AND STAMP OF THE MSA |                                       |  |  |
|--------------------------------|---------------------------------------|--|--|
| /                              | Date: 09 October 2014                 |  |  |
| INISA                          | Signed by: Joe Hickerton              |  |  |
|                                | Position: