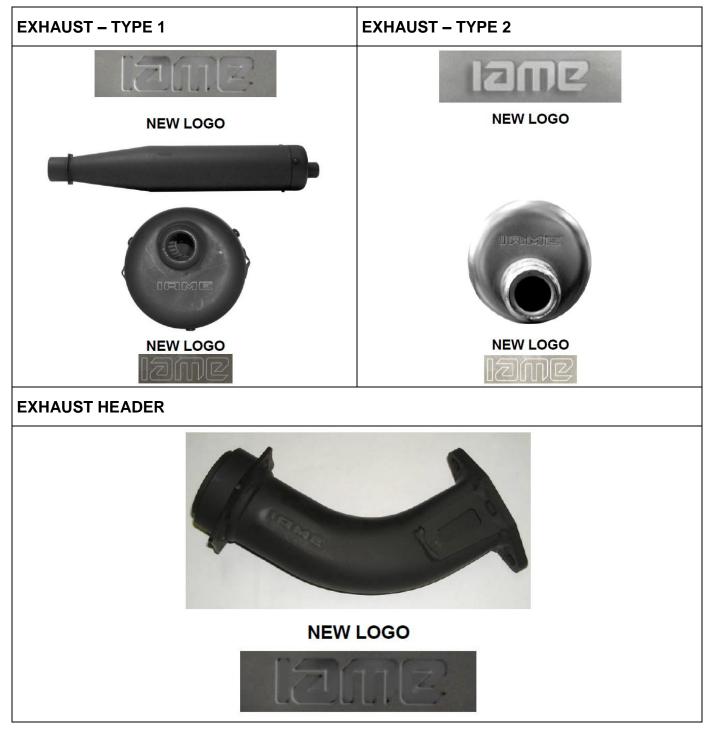

# Appendix 3 HOMOLOGATION OF KART ENGINE – VARIANT

| Category        | IAME X30 JUNIOR & SENIOR |
|-----------------|--------------------------|
| Manufacturer    | IAME                     |
| Model           | X30 125cc RL TAG – UK    |
| Valid From      | 01 January 2015          |
| Number of pages | 2                        |