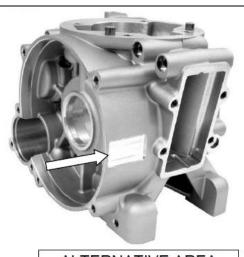

| Spherical       | Distance between Conrod centers         | 102 mm     |
| Small end conrod ball-<br>bearing diameter | 14x18x17.5      | Big end conrod ball-bearing<br>diameter | 20x26x15   |
| Crankshaft ball-bearing diameter           | 30x62x16        | Selettra ignition                       | Digital    |
| RPM limiter                                | Yes             | Generator for battery charging          | Yes        |
| Balancing shaft                            | Yes             | Electric starter                        | Yes        |





| Homologation N° |
|-----------------|
|-----------------|













# 8.0 CLUTCH





#### 9.0 WIRING DIAGRAM







```
Homologation N°
```







#### **13.0 EXHAUST MUFFLER**





#### **14.0 STICKER APPLICATION AREA**





ALTERNATIVE AREA



#### **14.1 CRANKCASE IDENTIFICATION MARKING**







#### **14.2 CYLINDER IDENTIFICATION MARKING**









#### **14.6 CRANKSHAFT IDENTIFICATION MARKING**













#### **14.16 EXHAUST HEADER ID MARKING**





#### 14.17 CLUTCH COVER & H.T. COIL IDENTIFICATION MARKING





#### 14.18 BENDIX COVER IDENTIFICATION MARKING





## Appendix 1 HOMOLOGATION OF KART ENGINE – SUPPLEMENT JUNIOR

| Category        | IAME X30 JUNIOR       |
|-----------------|-----------------------|
| Manufacturer    | IAME                  |
| Model           | X30 125cc RL TaG - UK |
| Valid From      | 01 January 2014       |
| Number of pages | 2                     |

| SIGNATURE AND STAMP OF THE MSA |                                       |  |  |
|--------------------------------|---