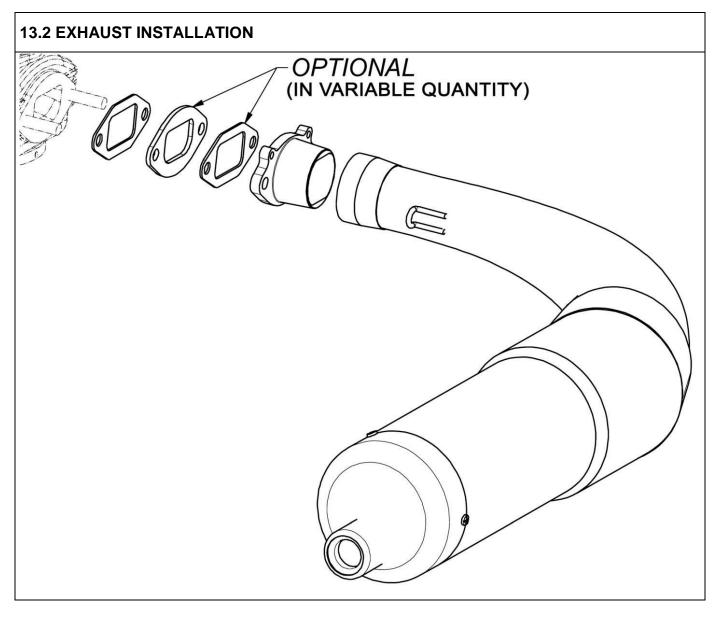

4



| SIGNATURE AND STAMP |                             |
|---------------------|-----------------------------|
|                     | Date: 01 January 2019       |
| motor               | Signed by: Joe Hickerton    |
|                     | Position: Technical Manager |





### Appendix 26

### **HOMOLOGATION OF KART ENGINE – AMENDMENT**

This Appendix fully replaces relevant sections of the main fiche and appendices 11 and 16 for MINI only

| Category        | IAME X30 MINI X       |
|-----------------|-----------------------|
| Manufacturer    | IAME                  |
| Model           | X30 125cc RL TAG – UK |
| Valid From      | 01 January 2020       |
| Number of pages | 2                     |

### **MANDATORY EXHAUST & RESTRICTOR – MINI X**







Homologation No:

05/ENG/14



| SIGNATURE AND STAMP |                             |
|---------------------|-----------------------------|
|                     | Date: 01 January 2020       |
| motor               | Signed by: Joe Hickerton    |
|                     | Position: Technical Manager |





### Appendix 27 HOMOLOGATION OF KART ENGINE – VARIANT

| Category        | IAME X30 – ALL CLASSES |
|-----------------|------------------------|
| Manufacturer    | IAME                   |
| Model           | X30 125cc RL TAG – UK  |
| Valid From      | 01 January 2020        |
| Number of pages | 1                      |

### ALTERNATIVE WIRING LOOM WITH NEW STOP BUTTON

Wiring diagram is as shown in Appendix 23



| SIGNATURE AND STAMP |                             |
|---------------------|-------------------------