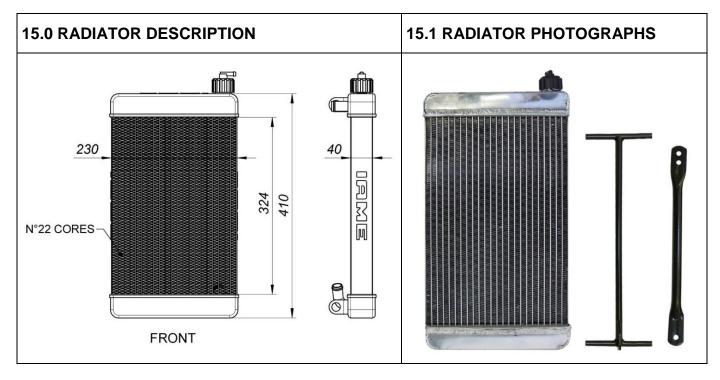

**13.2 EXHAUST INSTALLATION** -OPTIONAL (IN VARIABLE QUANTITY)

| SIGNATURE AND STAMP OF THE MSA |                                 |
|--------------------------------|---------------------------------|
|                                | Date: 01 January 2018           |
| MSA                            | Signed by: Joe Hickerton        |
|                                | Position: MSA Technical Manager |



### Appendix 14 HOMOLOGATION OF KART ENGINE – VARIANT

| Category        | IAME X30 JUNIOR & MINI X |
|-----------------|--------------------------|
| Manufacturer    | IAME                     |
| Model           | X30 125cc RL TAG – UK    |
| Valid From      | 01 January 2018          |
| Number of pages | 1                        |

### ALTERNATIVE LARGE RADIATOR – JUNIOR & MINI X



| SIGNATURE AND STAMP OF THE MSA |                                 |
|--------------------------------|---------------------------------|
|                                | Date: 01 January 2018           |
| MSA                            | Signed by: Joe Hickerton        |
|                                | Position: MSA Technical Manager |



### Appendix 15 HOMOLOGATION OF KART ENGINE – VARIANT

| Category        | IAME X30 JUNIOR & MINI X |
|-----------------|--------------------------|
| Manufacturer    | IAME                     |
| Model           | X30 125cc RL TAG – UK    |
| Valid From      | 01 January 2018          |
| Number of pages | 1                        |

### ALTERNATIVE WATER PUMP & PULLEY – JUNIOR & MINI X

# <section-header>

| SIGNATURE AND STAMP OF THE MSA |