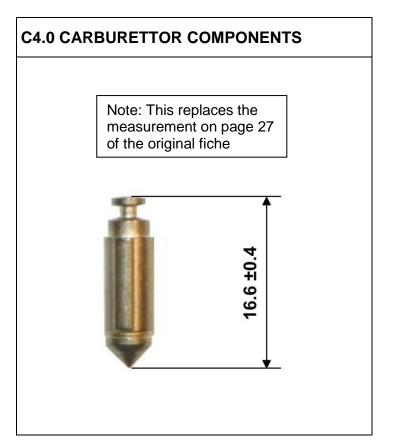

### Appendix 10

### HOMOLOGATION OF KART ENGINE – AMENDMENT

| Category        | IAME X30 JUNIOR & SENIOR |
|-----------------|--------------------------|
| Manufacturer    | IAME                     |
| Model           | X30 125cc RL TAG – UK    |
| Valid From      | 01 January 2016          |
| Number of pages | 1                        |

### FUEL NEEDLE MEASUREMENT

| SIGNATURE AND STAMP OF THE MSA |            |                             |
|--------------------------------|------------|-----------------------------|
|                                | Date:      | 24 September 2015           |
| MSA                            | Signed by: | Joe Hickerton               |
|                                | Position:  | MSA Technical Administrator |