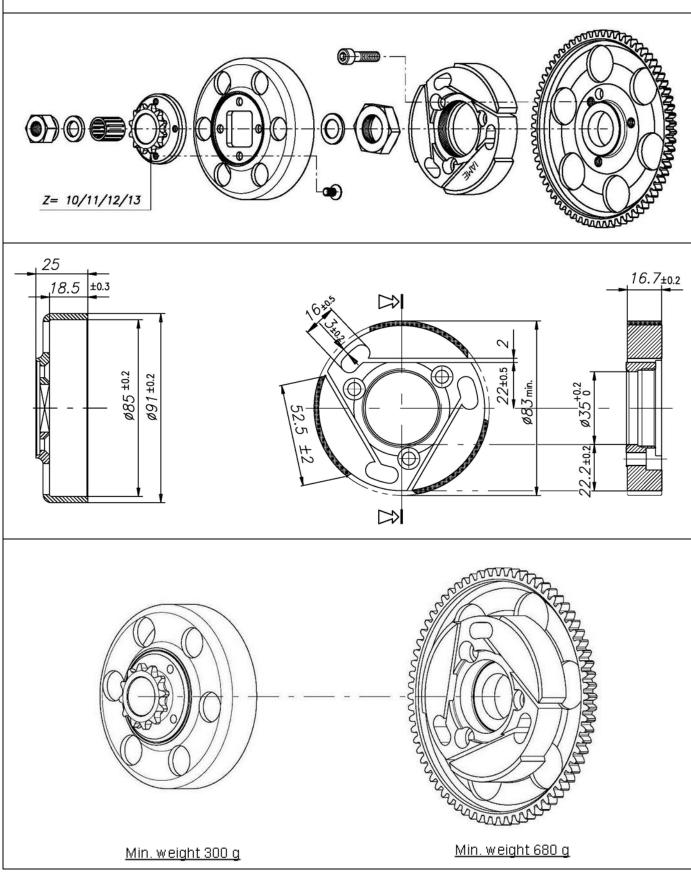

rankcase transfers               | 3               | Inlet/exhaust ports                     | 3          |
| Combustion chamber shape                   | Spherical       | Distance between Conrod centers         | 102 mm     |
| Small end conrod ball-<br>bearing diameter | 14x18x17.5      | Big end conrod ball-bearing<br>diameter | 20x26x15   |
| Crankshaft ball-bearing diameter           | 30x62x16        | Selettra ignition                       | Digital    |
| RPM limiter                                | Yes             | Generator for battery charging          | Yes        |
| Balancing shaft                            | Yes             | Electric starter                        | Yes        |





| Homologation N° |
|-----------------|
|-----------------|













# 8.0 CLUTCH





#### 9.0 WIRING DIAGRAM







```
Homologation N°
```







#### **13.0 EXHAUST MUFFLER**





#### **14.0 STICKER APPLICATION AREA**





ALTERNATIVE AREA



#### **14.1 CRANKCASE IDENTIFICATION MARKING**







#### **14.2 CYLINDER IDENTIFICATION MARKING**









#### **14.6 CRANKSHAFT IDENTIFICATION MARKING**













#### **14.16 EXHAUST HEADER ID MARKING**





#### 14.17 CLUTCH COVER & H.T. COIL IDENTIFICATION MARKING





#### 14.18 BENDIX COVER IDENTIFICATION MARKING





## Appendix 1 HOMOLOGATION OF KART ENGINE – SUPPLEMENT JUNIOR

| Category        | IAME X30 JUNIOR       |
|-----------------|-----------------------|
| Manufacturer    | IAME                  |
| Model           | X30 125cc RL TaG - UK |
| Valid From      | 01 January 2014       |
| Number of pages |