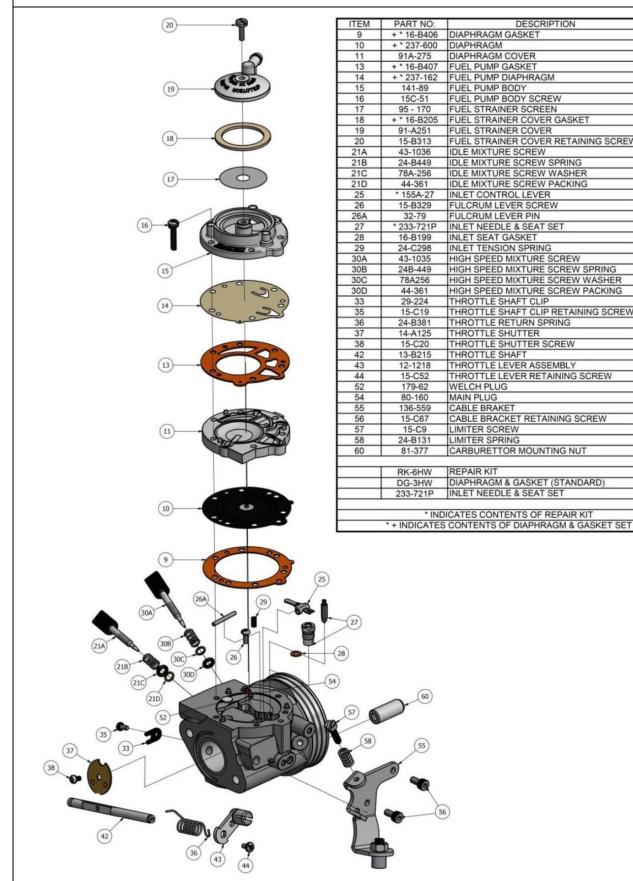

ed with the exception and/or addition of the following points:





### Appendix 12

### HOMOLOGATION OF KART ENGINE – SUPPLEMENT MINI X CARBURETTOR

| Category        | IAME X30 MINI X |
|-----------------|-----------------|
| Manufacturer    | Tillotson Ltd.  |
| Model           | HW-34A          |
| Valid From      | 01 January 2017 |
| Number of pages | 5               |

This Homologation Form reproduces descriptions, illustrations and dimensions of the engine at the moment of the MSA Homologation. This document may be supplemented by official amendment. This document must be read in conjunction with the appropriate Class Regulations.



Position: MSA Technical Manager

Any reproduction must be authorised by the MSA







### **TECHNICAL INFORMATION**





### **C3.0 SECTION VIEW**



| TEM | PART NO:    | DESCRIPTION