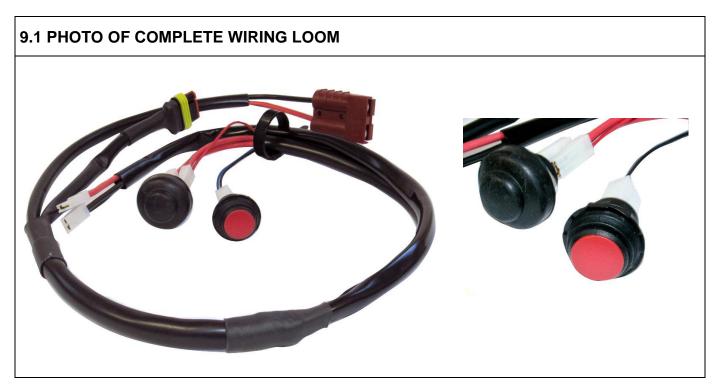

#### **ALTERNATIVE IGNITION & WIRING LOOM**

| SIGNATURE AND STAMP OF THE MSA |            |                             |
|--------------------------------|------------|-----------------------------|
| MSA                            | Date:      | 24 September 2015           |
|                                | Signed by: | Joe Hickerton               |
|                                | Position:  | MSA Technical Administrator |

#### 9.1 PUSH BUTTONS - START & STOP

Note: To replace the key switch on the original wiring loom.

| SIGNATURE AND STAMP OF THE MSA |                                       |  |
|--------------------------------|---------------------------------------|--|
|                                | Date: 24 September 2015               |  |
| MSA                            | Signed by: Joe Hickerton              |  |
|                                | Position: MSA Technical Administrator |  |