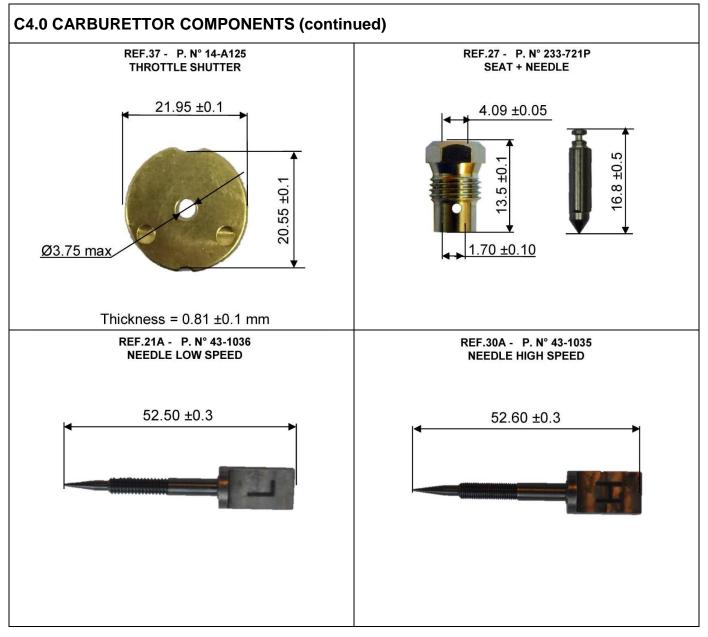

# Appendix 2 HOMOLOGATION OF KART ENGINE – SUPPLEMENT CARBURETTOR

| Category        | IAME X30 JUNIOR & SENIOR |
|-----------------|--------------------------|
| Manufacturer    | Tillotson Ltd.           |
| Model           | HW-27A                   |
| Valid From      | 01 January 2014          |
| Number of pages | 5                        |

# **TECHNICAL INFORMATION**

# Appendix 4 HOMOLOGATION OF KART ENGINE – VARIANT CARBURETTOR

| Category        | IAME X30 JUNIOR & SENIOR |
|-----------------|--------------------------|
| Manufacturer    | Tillotson Ltd            |
| Model           | HW-27A                   |
| Valid From      | 01 January 2015          |
| Number of pages | 1                        |

# ALTERNATIVE THROTTLE SHUTTER

| SIGNATURE AND STAMP OF THE MSA |            |                             |  |
|--------------------------------|------------|-----------------------------|--|
|                                | Date:      | 14 October 2014             |  |
| MSA                            | Signed by: | Joe Hickerton               |  |
|                                | Position:  | MSA Technical Administrator |  |