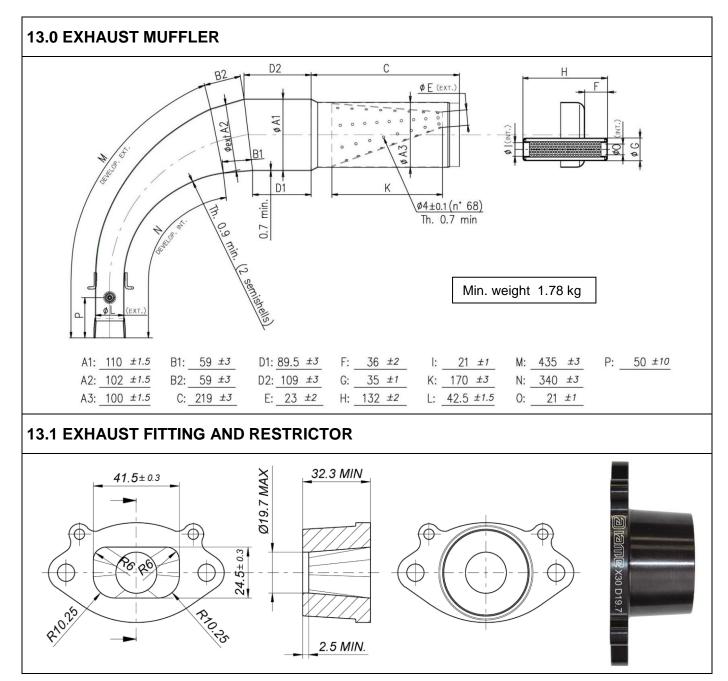

Homologation No:

05/ENG/14



| SIGNATURE AND STAMP |                             |
|---------------------|-----------------------------|
|                     | Date: 01 January 2019       |
| motor               | Signed by: Joe Hickerton    |
|                     | Position: Technical Manager |





### Appendix 26

### **HOMOLOGATION OF KART ENGINE – AMENDMENT**

This Appendix fully replaces relevant sections of the main fiche and appendices 11 and 16 for MINI only

| Category        | IAME X30 MINI X       |
|-----------------|-----------------------|
| Manufacturer    | IAME                  |
| Model           | X30 125cc RL TAG – UK |
| Valid From      | 01 January 2020       |
| Number of pages | 2                     |

### **MANDATORY EXHAUST & RESTRICTOR – MINI X**







Homologation No:

05/ENG/14



| SIGNATURE AND STAMP |                             |
|---------------------|-----------------------------|
|                     | Date: 01 January 2020       |
| motor               | Signed by: Joe Hickerton    |
|                     | Position: Technical Manager |





### Appendix 27 HOMOLOGATION OF KART ENGINE – VARIANT

| Category        | IAME X30 – ALL CLASSES |
|-----------------|------------------------|
| Manufacturer    | IAME                   |
| Model           | X30 125cc RL TAG – UK  |
| Valid From      | 01 January 2020        |
| Number of pages | 1                      |

### ALTERNATIVE WIRING LOOM WITH NEW STOP BUTTON

Wiring diagram is as shown in Appendix 23



| SIGNATURE AND STAMP |                             |
|------------