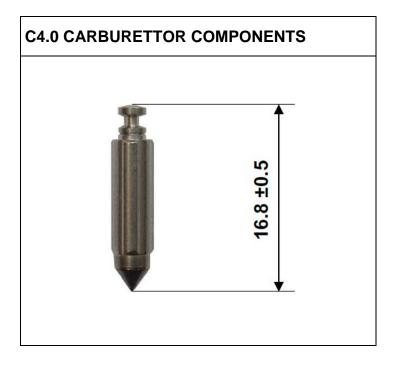

### FUEL NEEDLE MEASUREMENT

| SIGNATURE AND STAMP OF THE MSA |            |                             |
|--------------------------------|------------|-----------------------------|
|                                | Date:      | 24 September 2015           |
| MSA                            | Signed by: | Joe Hickerton               |
|                                | Position:  | MSA Technical Administrator |