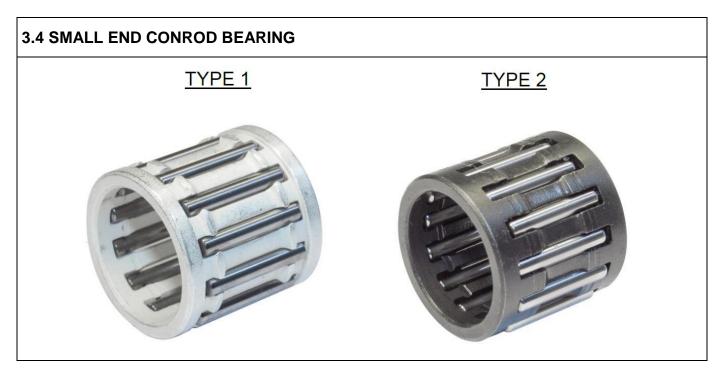

**HOMOLOGATION OF KART ENGINE – VARIANT**

| Category        | IAME X30 – ALL CLASSES |
|-----------------|------------------------|
| Manufacturer    | IAME                   |
| Model           | X30 125cc RL TAG – UK  |
| Valid From      | 01 January 2019        |
| Number of pages | 2                      |

### ALTERNATIVE WIRING LOOM







Homologation No:

05/ENG/14

## 9.1 PHOTO OF COMPLETE WIRING LOOM







### Appendix 24

### **HOMOLOGATION OF KART ENGINE – VARIANT**

| Category        | IAME X30 – ALL CLASSES |
|-----------------|------------------------|
| Manufacturer    | IAME                   |
| Model           | X30 125cc RL TAG – UK  |
| Valid From      | 01 January 2019        |
| Number of pages | 1                      |

### ALTERNATIVE SMALL END CONROD BEARINGS



| SIGNATURE AND STAMP |                             |
|---------------------|-----------------------------|
|                     | Date: 01 January 2019       |
| motor<br>sport      | Signed by: Joe Hickerton    |
|                     | Position: Technical Manager |





### Appendix 25

### **HOMOLOGATION OF KART ENGINE – VARIANT**

| Category        | IAME X30 – ALL CLASSES |
|-----------------|------------------------|
| Manufacturer    | IAME                   |
| Model           | X30 125cc RL TAG – UK  |
| Valid From      | 01 January 2019        |
| Number of pages | 3                      |

### **NEW LOGO MARKINGS**

(note previous logo markings remain valid)













Homologation No:

05/ENG/14



| SIGNATURE AND STAMP |                             |
|-------------------