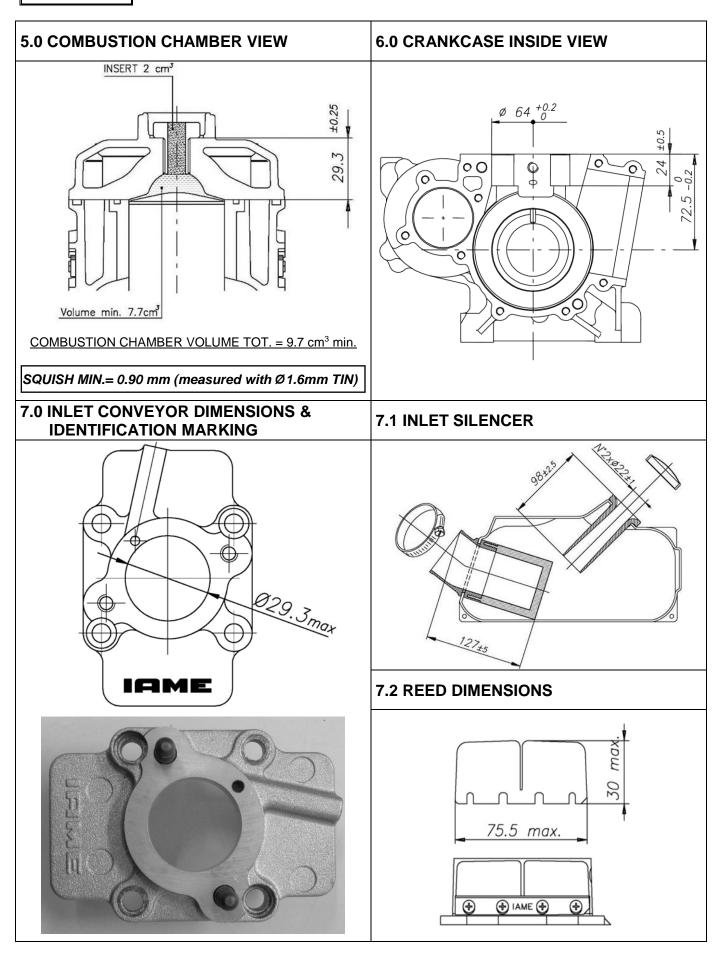

Last updated: 01 January 2020

125cc RL TaG - UK

| 1.0 FEATURES                               |                 |                                         |            |
|--------------------------------------------|-----------------|-----------------------------------------|------------|
| Cylinder volume                            | 123.67 cm³      | Bore                                    | 54 mm      |
| Max. theoretical bore                      | 54.28 mm        | Stroke 54 mm max.                       |            |
| Cooling system                             | Water           | Inlet system                            | Reed valve |
| Tillotson Carburettor                      | HW-27A<br>Ø27mm | Number of piston rings                  | 1          |
| Cylinder/crankcase transfers               | 3               | Inlet/exhaust ports                     | 3          |
| Combustion chamber shape                   | Spherical       | Distance between Conrod centers         | 102 mm     |
| Small end conrod ball-<br>bearing diameter | 14x18x17.5      | Big end conrod ball-bearing<br>diameter | 20x26x15   |
| Crankshaft ball-bearing diameter           | 30x62x16        | Selettra ignition                       | Digital    |
| RPM limiter                                | Yes             | Generator for battery charging          | Yes        |
| Balancing shaft                            | Yes             | Electric starter                        | Yes        |