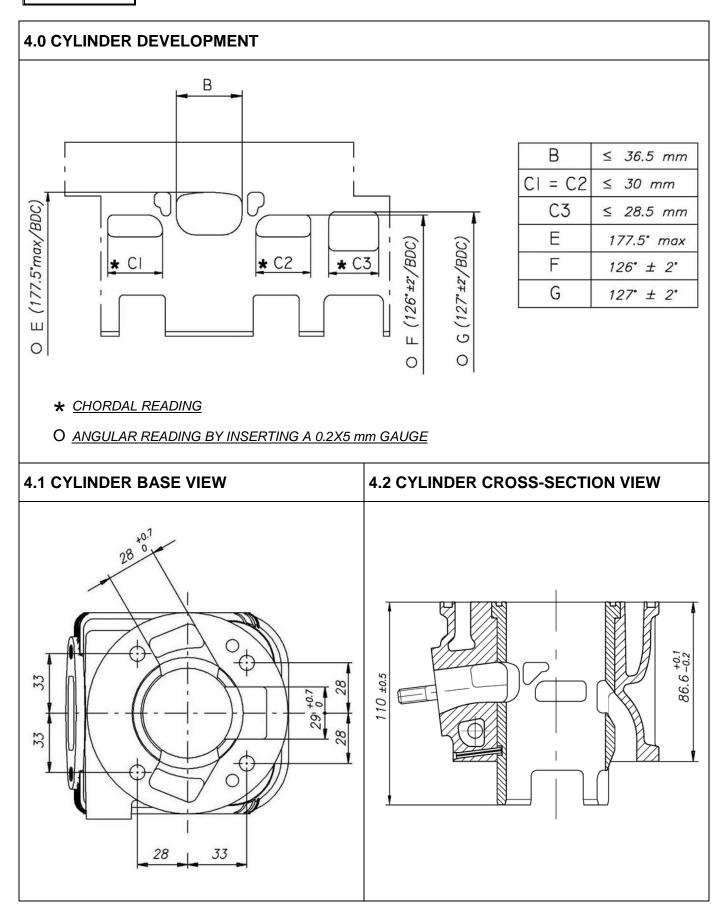

Last updated: 01 January 2020

125cc RL TaG - UK

| 1.0 FEATURES                               |                 |                                         |            |
|--------------------------------------------|-----------------|-----------------------------------------|------------|
| Cylinder volume                            | 123.67 cm³      | Bore                                    | 54 mm      |
| Max. theoretical bore                      | 54.28 mm        | Stroke 54 mm max.                       |            |
| Cooling system                             | Water           | Inlet system                            | Reed valve |
| Tillotson Carburettor                      | HW-27A<br>Ø27mm | Number of piston rings                  | 1          |
| Cylinder/crankcase transfers               | 3               | Inlet/exhaust ports                     | 3          |
| Combustion chamber shape                   | Spherical       | Distance between Conrod centers         | 102 mm     |
| Small end conrod ball-<br>bearing diameter | 14x18x17.5      | Big end conrod ball-bearing<br>diameter | 20x26x15   |
| Crankshaft ball-bearing diameter           | 30x62x16        | Selettra ignition                       | Digital    |
| RPM limiter                                | Yes             | Generator for battery charging          | Yes        |
| Balancing shaft                            | Yes             | Electric starter                        | Yes        |