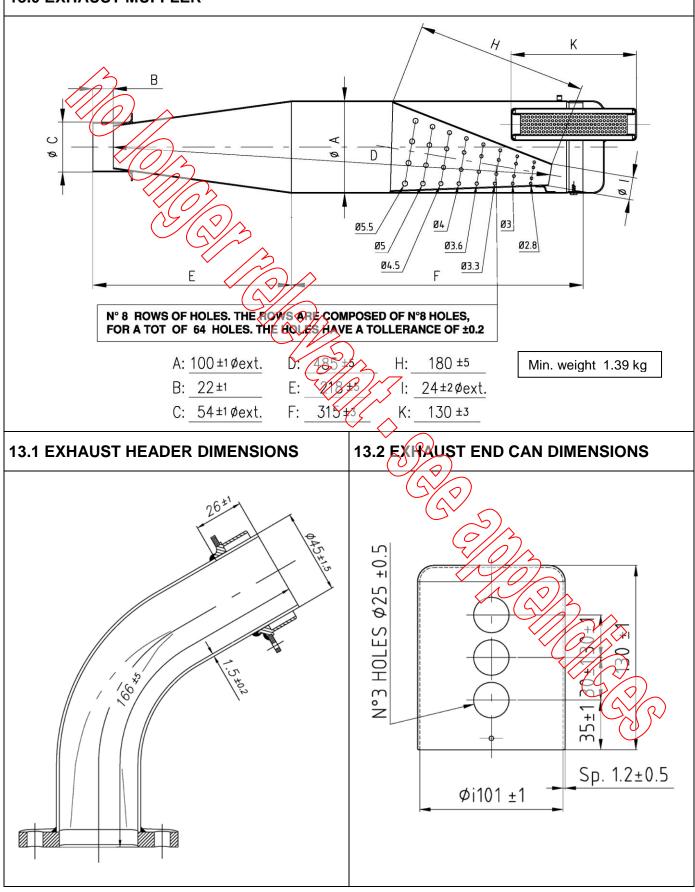

|
| Combustion chamber shape                   | Spherical       | Distance between Conrod centers         | 102 mm     |
| Small end conrod ball-<br>bearing diameter | 14x18x17.5      | Big end conrod ball-bearing<br>diameter | 20x26x15   |
| Crankshaft ball-bearing diameter           | 30x62x16        | Selettra ignition                       | Digital    |
| RPM limiter                                | Yes             | Generator for battery charging          | Yes        |
| Balancing shaft                            | Yes             | Electric starter                        | Yes        |





| Homologation N° |
|-----------------|
|-----------------|













# 8.0 CLUTCH





#### 9.0 WIRING DIAGRAM







```
Homologation N°
```







#### **13.0 EXHAUST MUFFLER**





#### **14.0 STICKER APPLICATION AREA**





ALTERNATIVE AREA



#### **14.1 CRANKCASE IDENTIFICATION MARKING**







#### **14.2 CYLINDER IDENTIFICATION MARKING**









#### **14.6 CRANKSHAFT IDENTIFICATION MARKING**













#### **14.16 EXHAUST HEADER ID MARKING**





#### 14.17 CLUTCH COVER & H.T. COIL IDENTIFICATION MARKING





#### 14.18 BENDIX COVER IDENTIFICATION MARKING





## Appendix 1 HOMOLOGATION OF KART ENGINE – SUPPLEMENT JUNIOR

| Category        | IAME X30 JUNIOR       |
|-----------------|-----------------------|
| Manufacturer    | IAME                  |
| Model           | X30 125cc RL TaG - UK |
| Valid From      | 01 January 2014       |
| Number of pages | 2                     |

| SIGNATURE AND STAMP OF THE MSA |