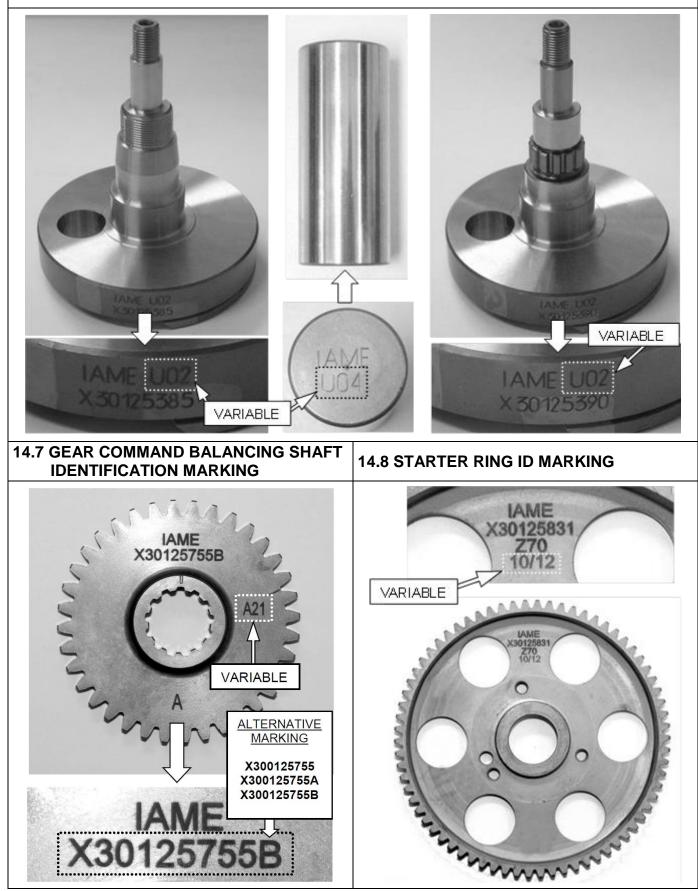

>diameter | 20x26x15   |
| Crankshaft ball-bearing diameter           | 30x62x16        | Selettra ignition                       | Digital    |
| RPM limiter                                | Yes             | Generator for battery charging          | Yes        |
| Balancing shaft                            | Yes             | Electric starter                        | Yes        |





| Homologation N° |
|-----------------|
|-----------------|













# 8.0 CLUTCH





#### 9.0 WIRING DIAGRAM







```
Homologation N°
```







#### **13.0 EXHAUST MUFFLER**





#### **14.0 STICKER APPLICATION AREA**





ALTERNATIVE AREA



#### **14.1 CRANKCASE IDENTIFICATION MARKING**







#### **14.2 CYLINDER IDENTIFICATION MARKING**









#### **14.6 CRANKSHAFT IDENTIFICATION MARKING**













#### **14.16 EXHAUST HEADER ID MARKING**





#### 14.17 CLUTCH COVER & H.T. COIL IDENTIFICATION MARKING





#### 14.18 BENDIX COVER IDENTIFICATION MARKING





## Appendix 1 HOMOLOGATION OF KART ENGINE – SUPPLEMENT JUNIOR

| Category        | IAME X30 JUNIOR       |
|-----------------|-----------------------|
| Manufacturer    | IAME                  |
| Model           | X30 125cc RL TaG - UK |
| Valid From      | 01 January 2014       |
| Number of pages | 2                     |

| SIGNATURE AND STAMP OF THE MSA |                                       |  |  |
|--------------------------------|---------------------------------------|--|--|
|                                | Date: 18 December 2013                |  |  |
| INISA                          | Signed by: Joe Hicke