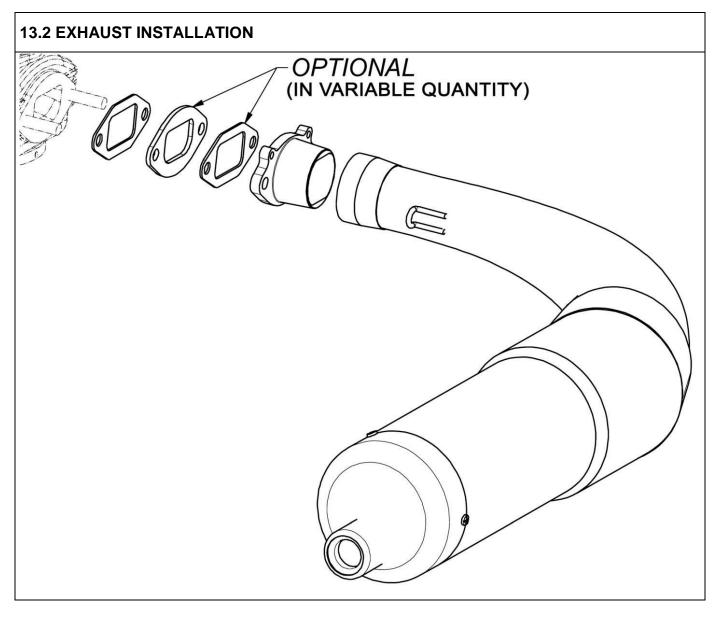

|
|--------------------------------|---------------------------------|
|                                | Date: 01 January 2018           |
| MSA                            | Signed by: Joe Hickerton        |
|                                | Position: MSA Technical Manager |



### Appendix 20

### HOMOLOGATION OF KART ENGINE - AMENDMENT

This Appendix fully replaces relevant sections of the main fiche and appendices 1 and 16 for JUNIOR only

| Category        | IAME X30 JUNIOR       |
|-----------------|-----------------------|
| Manufacturer    | IAME                  |
| Model           | X30 125cc RL TAG – UK |
| Valid From      | 01 January 2019       |
| Number of pages | 2                     |

### **MANDATORY EXHAUST & RESTRICTOR – JUNIOR**







Homologation No:

05/ENG/14



| SIGNATURE AND STAMP |                             |
|---------------------|-----------------------------|
|                     | Date: 01 January 2019       |
| motor               | Signed by: Joe Hickerton    |
|                     | Position: Technical Manager |





### Appendix 21

### **HOMOLOGATION OF KART ENGINE – VARIANT**

| Category        | IAME X30 – ALL CLASSES |
|-----------------|------------------------|
| Manufacturer    | IAME                   |
| Model           | X30 125cc RL TAG – UK  |
| Valid From      | 01 January 2019        |
| Number of pages | 1                      |

### ALTERNATIVE INLET SILENCER / AIR BOX



| SIGNATURE AND STAMP |                             |
|---------------------|-----------------------------|
|                     | Date: 01 Jan