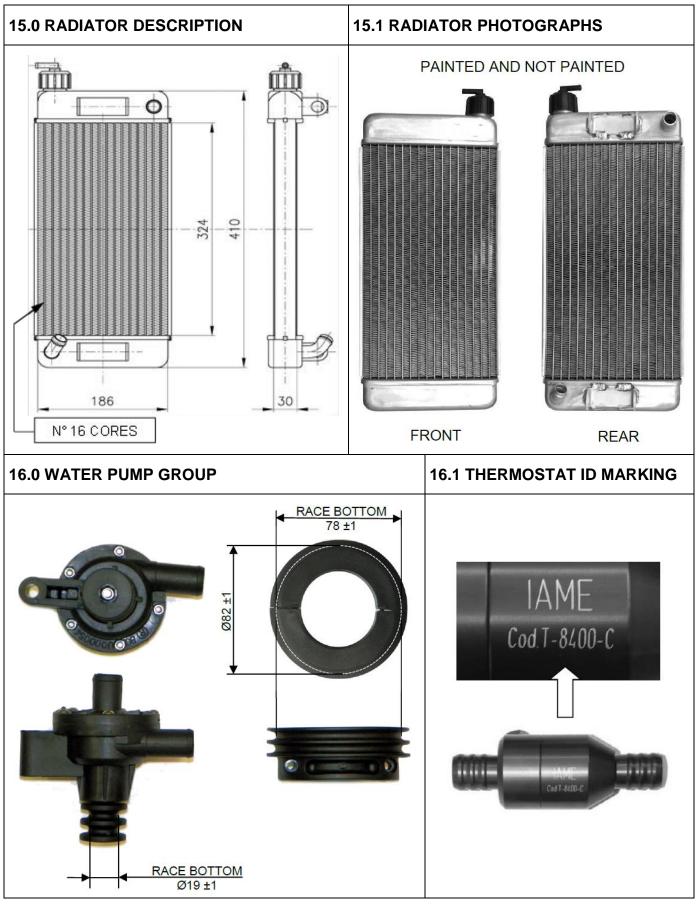

--------|-----------------------|
| Manufacturer    | IAME                  |
| Model           | X30 125cc RL TaG - UK |
| Valid From      | 01 January 2014       |
| Number of pages | 2                     |

| SIGNATURE AND STAMP OF THE MSA |                                       |  |  |
|--------------------------------|---------------------------------------|--|--|
|                                | Date: 18 December 2013                |  |  |
| INISA                          | Signed by: Joe Hickerton              |  |  |
|                                | Position: MSA Technical Administrator |  |  |

# **TECHNICAL INFORMATION**

All parts of the preceding **IAME X30** engine fiche are applicable and remain unchanged with the exception and/or addition of the following points:









# Appendix 2 HOMOLOGATION OF KART ENGINE – SUPPLEMENT CARBURETTOR

| Category        | IAME X30 JUNIOR & SENIOR |
|-----------------|--------------------------|
| Manufacturer    | Tillotson Ltd.           |
| Model           | HW-27A                   |
| Valid From      | 01 January 2014          |
| Number of pages | 5                        |

This Homologation Form reproduces descriptions, illustrations and dimensions of the engine at the moment of the MSA Homologation. This document may be supplemented by official amendment. This document must be read in conjunction with the appropriate Class Regulations.



Any reproduction must be authorised by the MSA







# **TECHNICAL INFORMATION**





#### **C3.0 SECTION VIEW**







05/ENG/14







# Appendix 3 HOMOLOGATION OF KART EN