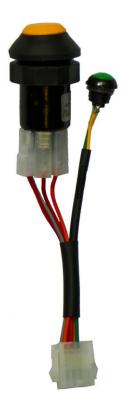

# Appendix 8 HOMOLOGATION OF KART ENGINE – VARIANT

| Category        | IAME X30 JUNIOR & SENIOR |
|-----------------|--------------------------|
| Manufacturer    | IAME                     |
| Model           | X30 125cc RL TAG – UK    |
| Valid From      | 01 January 2016          |
| Number of pages | 1                        |

# **ALTERNATIVE PUSH BUTTONS – START & STOP**

#### 9.1 PUSH BUTTONS - START & STOP

Note: To replace the key switch on the original wiring loom.

| SIGNATURE AND STAMP OF THE MSA |                                       |  |
|--------------------------------|---------------------------------------|--|
|                                | Date: 24 September 2015               |  |
| MSA                            | Signed by: Joe Hickerton              |  |
|                                | Position: MSA Technical Administrator |  |