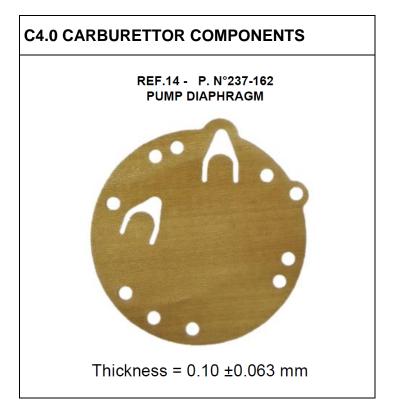

## ALTERNATIVE FUEL NEEDLE



| SIGNATURE AND STAMP OF THE MSA |                                 |
|--------------------------------|---------------------------------|
| MSA                            | Date: 01 January 2018           |
|                                | Signed by: Joe Hickerton        |
|                                | Position: MSA Technical Manager |



### Appendix 18 HOMOLOGATION OF KART ENGINE – VARIANT

| Category        | IAME X30 JUNIOR, SENIOR & MINI X |
|-----------------|----------------------------------|
| Manufacturer    | IAME                             |
| Model           | X30 125cc RL TAG – UK            |
| Valid From      | 01 January 2018                  |
| Number of pages | 1                                |

### **ALTERNATIVE PUMP DIAPHRAGM**



| SIGNATURE AND STAMP OF THE MSA |                                 |
|--------------------------------|---------------------------------|
| MSA                            | Date: 01 January 2018           |
|                                | Signed by: Joe Hickerton        |
|                                | Position: MSA Technical Manager |



### Appendix 19 HOMOLOGATION OF KART ENGINE – AMENDMENT

This Appendix fully replaces relevant section of Appendix 2

| Category        | IAME X30 SENIOR & JUNIOR |
|-----------------|--------------------------|
| Manufacturer    | IAME                     |
| Model           | X30 125cc RL TAG – UK    |
| Valid From      | 01 January 2018          |
| Number of pages | 2                        |

### LOW AND HIGH SPEED NEEDLE CORRECTION



| SIG