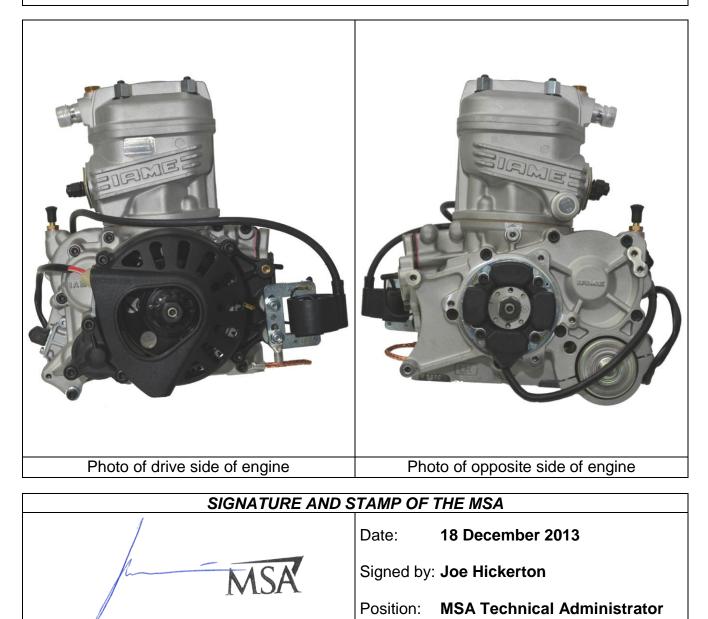

# HOMOLOGATION OF KART ENGINE

| Category        | IAME X30 JUNIOR & SENIOR |
|-----------------|--------------------------|
| Manufacturer    | IAME                     |
| Model           | X30 125cc RL TaG - UK    |
| Valid From      | 01 January 2014          |
| Number of pages | 20                       |

Last updated: 01 January 2020

125cc RL TaG - UK

| 1.0 FEATURES                               |                 |                                         |            |
|--------------------------------------------|-----------------|-----------------------------------------|------------|
| Cylinder volume                            | 123.67 cm³      | Bore                                    | 54 mm      |
| Max. theoretical bore                      | 54.28 mm        | Stroke 54 mm max.                       |            |
| Cooling system                             | Water           | Inlet system                            | Reed valve |
| Tillotson Carburettor                      | HW-27A<br>Ø27mm | Number of piston rings                  | 1          |
| Cylinder/crankcase transfers               | 3               | Inlet/exhaust ports                     | 3          |
| Combustion chamber shape                   | Spherical       | Distance between Conrod centers         | 102 mm     |
| Small end conrod ball-<br>bearing diameter | 14x18x17.5      | Big end conrod ball-bearing<br>diameter | 20x26x15   |
| Crankshaft ball-bearing diameter           | 30x62x16        | Selettra ignition                       | Digital    |
| RPM limiter                                | Yes             | Generator for battery charging          | Yes        |
| Balancing shaft                            | Yes             | Electric starter                        | Yes        |

| SIGNATURE AND STAMP OF THE MSA |                                       |  |  |
|--------------------------------|---------------------------------------|--|--|
|                                | Date: 18 December 2013                |  |  |
| INISA                          | Signed by: Joe Hickerton              |  |  |
|                                | Position: MSA Technical Administrator |  |  |