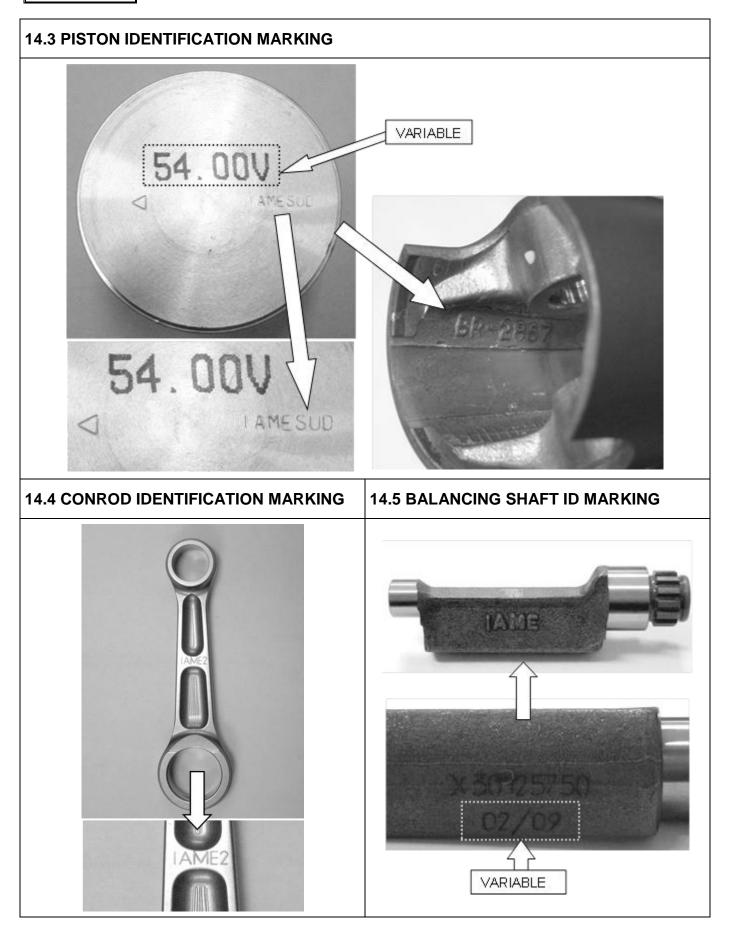

# 14.3 PISTON IDENTIFICATION MARKING

| SIGNATURE AND STAMP OF THE MSA |            |                             |
|--------------------------------|------------|-----------------------------|
| MSA                            | Date:      | 24 September 2015           |
|                                | Signed by: | Joe Hickerton               |
|                                | Position:  | MSA Technical Administrator |