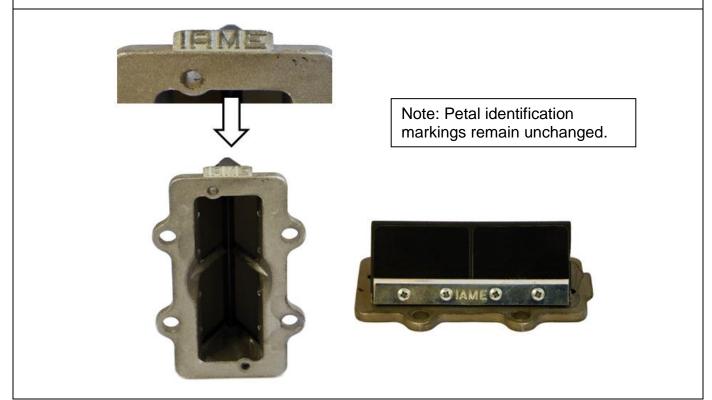

#### ALTERNATIVE REED VALVE MARKINGS

#### 14.13 REED GROUP & PETAL IDENTIFICATION MARKING

| SIGNATURE AND STAMP OF THE MSA |            |                             |  |
|--------------------------------|------------|-----------------------------|--|
| MSA                            | Date:      | 24 September 2015           |  |
|                                | Signed by: | Joe Hickerton               |  |
|                                | Position:  | MSA Technical Administrator |  |