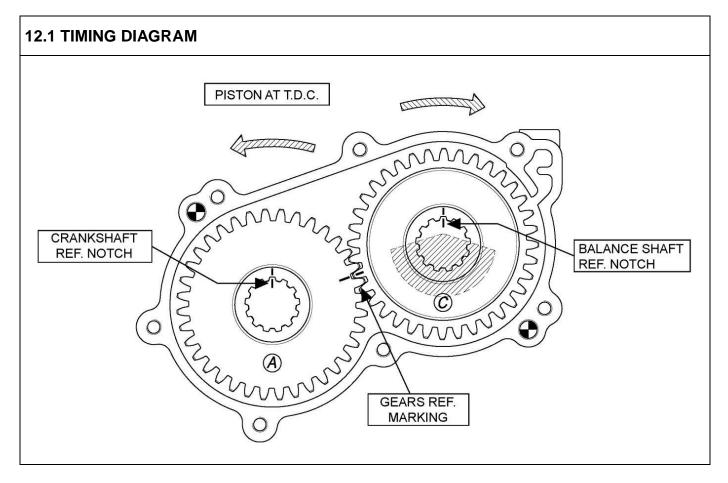

– UK  |
| Valid From      | 01 January 2019        |
| Number of pages | 1                      |

### ALTERNATIVE INLET SILENCER / AIR BOX



| SIGNATURE AND STAMP |                             |
|---------------------|-----------------------------|
|                     | Date: 01 January 2019       |
| motor               | Signed by: Joe Hickerton    |
|                     | Position: Technical Manager |



### Appendix 22 HOMOLOGATION OF KART ENGINE ADDITIONAL INFORMATION

| Category        | IAME X30 – ALL CLASSES |
|-----------------|------------------------|
| Manufacturer    | IAME                   |
| Model           | X30 125cc RL TAG – UK  |
| Valid From      | 01 January 2019        |
| Number of pages | 1                      |

### **BALANCE SHAFT / GEAR TIMING DIAGRAM**



| SIGNATURE AND STAMP |                             |
|---------------------|-----------------------------|
|                     | Date: 01 January 2019       |
| motor               | Signed by: Joe Hickerton    |
|                     | Position: Technical Manager |





### Appendix 23

### **HOMOLOGATION OF KART ENGINE – VARIANT**

| Category        | IAME X30 – ALL CLASSES |
|-----------------|------------------------|
| Manufacturer    | IAME                   |
| Model           | X30 125cc RL TAG – UK  |
| Valid From      | 01 January 2019        |
| Number of pages | 2                      |

### ALTERNATIVE WIRING LOOM







Homologation No:

05/ENG/14

## 9.1 PHOTO OF COMPLETE WIRING LOOM







### Appendix 24

### **HOMOLOGATION OF KART ENGINE – VARIANT**

| Category