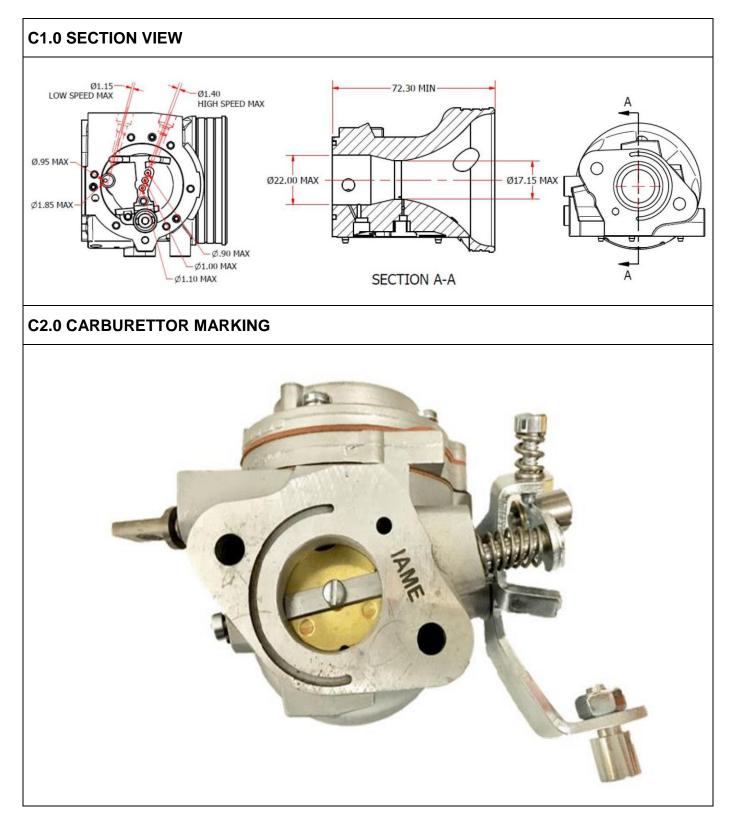

e applicable and remain unchanged with the exception and/or addition of the following points:





### Appendix 12

### HOMOLOGATION OF KART ENGINE – SUPPLEMENT MINI X CARBURETTOR

| Category        | IAME X30 MINI X |
|-----------------|-----------------|
| Manufacturer    | Tillotson Ltd.  |
| Model           | HW-34A          |
| Valid From      | 01 January 2017 |
| Number of pages | 5               |

This Homologation Form reproduces descriptions, illustrations and dimensions of the engine at the moment of the MSA Homologation. This document may be supplemented by official amendment. This document must be read in conjunction with the appropriate Class Regulations.



Position: MSA Technical Manager

Any reproduction must be authorised by the MSA







### **TECHNICAL INFORMATION**





### **C3.0 SECTION VIEW**



| TEM | PART NO:    | DESCRIPTION