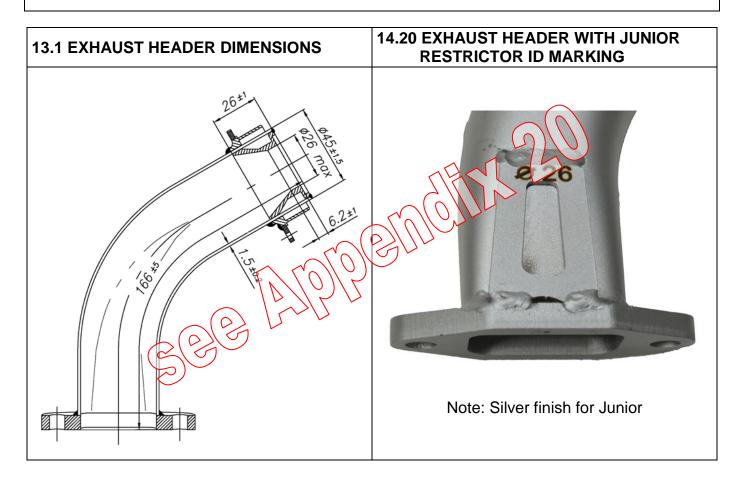

------------|-----------------------|
| Manufacturer    | IAME                  |
| Model           | X30 125cc RL TaG - UK |
| Valid From      | 01 January 2014       |
| Number of pages | 2                     |

| SIGNATURE AND STAMP OF THE MSA |                                       |  |  |
|--------------------------------|---------------------------------------|--|--|
|                                | Date: 18 December 2013                |  |  |
| INISA                          | Signed by: Joe Hickerton              |  |  |
|                                | Position: MSA Technical Administrator |  |  |

# **TECHNICAL INFORMATION**

All parts of the preceding **IAME X30** engine fiche are applicable and remain unchanged with the exception and/or addition of the following points:









# Appendix 2 HOMOLOGATION OF KART ENGINE – SUPPLEMENT CARBURETTOR

| Category        | IAME X30 JUNIOR & SENIOR |
|-----------------|--------------------------|
| Manufacturer    | Tillotson Ltd.           |
| Model           | HW-27A                   |
| Valid From      | 01 January 2014          |
| Number of pages | 5                        |

This Homologation Form reproduces descriptions, illustrations and dimensions of the engine at the moment of the MSA Homologation. This document may be supplemented by official amendment. This document must be read in conjunction with the appropriate Class Regulations.



Any reproduction must be authorised by the MSA







# **TECHNICAL INFORMATION**





#### **C3.0 SECTION VIEW**







05/ENG/14







# Appendix 3 HOMOLOGATION OF KAR