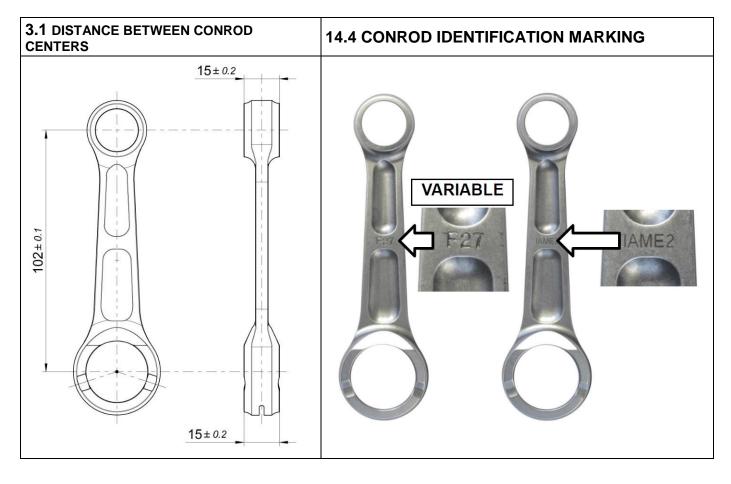

Last updated: 01 January 2020

125cc RL TaG - UK

| 1.0 FEATURES                               |                 |                                         |            |
|--------------------------------------------|-----------------|-----------------------------------------|------------|
| Cylinder volume                            | 123.67 cm³      | Bore                                    | 54 mm      |
| Max. theoretical bore                      | 54.28 mm        | Stroke 54 mm max.                       |            |
| Cooling system                             | Water           | Inlet system                            | Reed valve |
| Tillotson Carburettor                      | HW-27A<br>Ø27mm | Number of piston rings                  | 1          |
| Cylinder/crankcase transfers               | 3               | Inlet/exhaust ports                     | 3          |
| Combustion chamber shape                   | Spherical       | Distance between Conrod centers         | 102 mm     |
| Small end conrod ball-<br>bearing diameter | 14x18x17.5      | Big end conrod ball-bearing<br>diameter | 20x26x15   |
| Crankshaft ball-bearing diameter           | 30x62x16        | Selettra ignition                       | Digital    |
| RPM limiter                                | Yes             | Generator for battery charging          | Yes        |
| Balancing shaft                            | Yes             | Electric starter                        | Yes        |