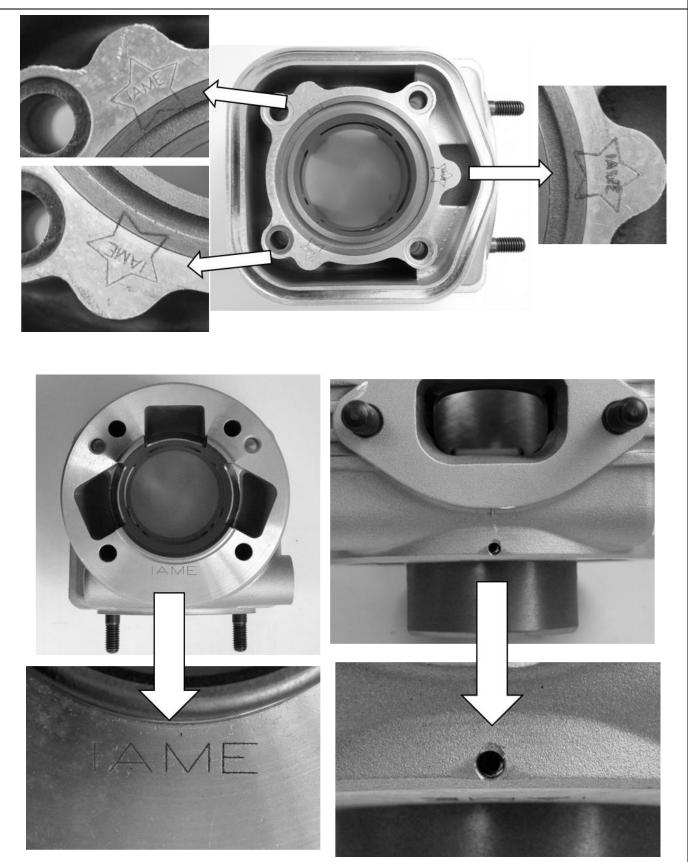

ameter | 14x18x17.5      | Big end conrod ball-bearing<br>diameter | 20x26x15   |
| Crankshaft ball-bearing diameter           | 30x62x16        | Selettra ignition                       | Digital    |
| RPM limiter                                | Yes             | Generator for battery charging          | Yes        |
| Balancing shaft                            | Yes             | Electric starter                        | Yes        |





| Homologation N° |
|-----------------|
|-----------------|













# 8.0 CLUTCH





#### 9.0 WIRING DIAGRAM







```
Homologation N°
```







#### **13.0 EXHAUST MUFFLER**





#### **14.0 STICKER APPLICATION AREA**





ALTERNATIVE AREA



#### **14.1 CRANKCASE IDENTIFICATION MARKING**







#### **14.2 CYLINDER IDENTIFICATION MARKING**









#### **14.6 CRANKSHAFT IDENTIFICATION MARKING**













#### **14.16 EXHAUST HEADER ID MARKING**





#### 14.17 CLUTCH COVER & H.T. COIL IDENTIFICATION MARKING





#### 14.18 BENDIX COVER IDENTIFICATION MARKING





## Appendix 1 HOMOLOGATION OF KART ENGINE – SUPPLEMENT JUNIOR

| Category        | IAME X30 JUNIOR       |
|-----------------|-----------------------|
| Manufacturer    | IAME                  |
| Model           | X30 125cc RL TaG - UK |
| Valid From      | 01 January 2014       |
| Number of pages | 2                     |

| SIGNATURE AND STAMP OF THE MSA |                                       |  |  |
|--------------------------------|---------------------------------------|--|--|
|                                | Date: 18 December 2013                |  |