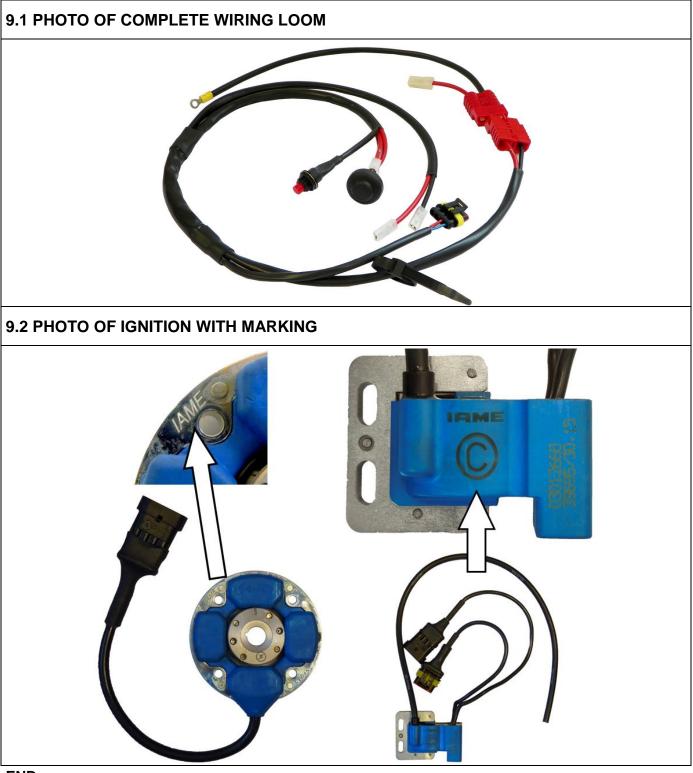

# Appendix 7 HOMOLOGATION OF KART ENGINE – VARIANT

| Category        | IAME X30 JUNIOR & SENIOR |
|-----------------|--------------------------|
| Manufacturer    | IAME                     |
| Model           | X30 125cc RL TAG – UK    |
| Valid From      | 01 January 2016          |
| Number of pages | 2                        |

#### **ALTERNATIVE IGNITION & WIRING LOOM**

| SIGNATURE AND STAMP OF THE MSA |            |                             |
|--------------------------------|------------|-----------------------------|
| MSA                            | Date:      | 24 September 2015           |
|                                | Signed by: | Joe Hickerton               |
|                                | Position:  | MSA Technical Administrator |