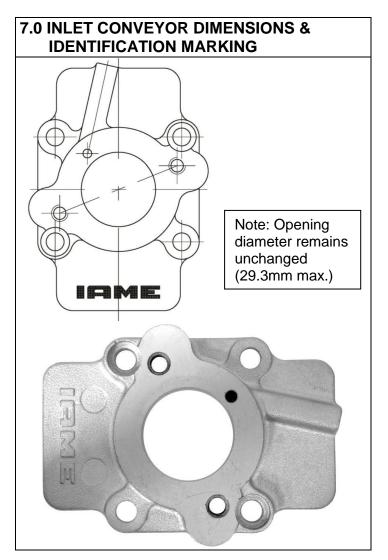

## Appendix 9 HOMOLOGATION OF KART ENGINE – VARIANT

| Category        | IAME X30 JUNIOR & SENIOR |
|-----------------|--------------------------|
| Manufacturer    | IAME                     |
| Model           | X30 125cc RL TAG – UK    |
| Valid From      | 01 January 2016          |
| Number of pages | 1                        |

#### ALTERNATIVE INLET CONVEYOR

| SIGNATURE AND STAMP OF THE MSA |            |                             |  |
|--------------------------------|------------|-----------------------------|--|
| MSA                            | Date:      | 24 September 2015           |  |
|                                | Signed by: | Joe Hickerton               |  |
|                                | Position:  | MSA Technical Administrator |  |