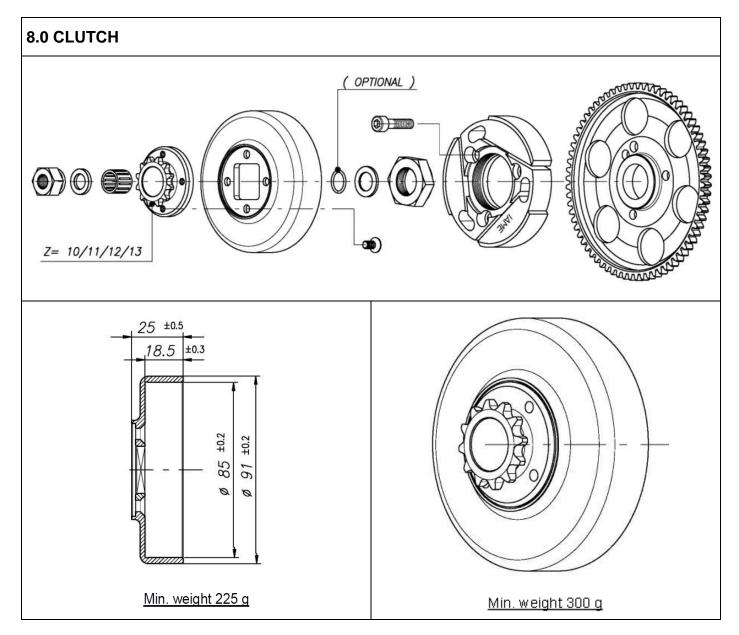

|

This Homologation Form reproduces descriptions, illustrations and dimensions of the engine at the moment of the MSA Homologation. This document may be supplemented by official amendment. This document must be read in conjunction with the appropriate Class Regulations.



Any reproduction must be authorised by the MSA







# **TECHNICAL INFORMATION**





#### **C3.0 SECTION VIEW**







05/ENG/14







# Appendix 3 HOMOLOGATION OF KART ENGINE – VARIANT

| Category        | IAME X30 JUNIOR & SENIOR |
|-----------------|--------------------------|
| Manufacturer    | IAME                     |
| Model           | X30 125cc RL TAG – UK    |
| Valid From      | 01 January 2015          |
| Number of pages | 2                        |

# ALTERNATIVE SOLID CLUTCH DRUM









| SIGNATURE AND STAMP OF THE MSA |                                       |  |  |
|--------------------------------|---------------------------------------|--|--|
| /                              | Date: 09 October 2014                 |  |  |
| INISA                          | Signed by: Joe Hickerton              |  |  |
|                                | Position: MSA Technical Administrator |  |  |



# Appendix 4 HOMOLOGATION OF KART ENGINE – VARIANT CARBURETTOR

| Category        | IAME X30 JUNIOR & SENIOR |
|-----------------|--------------------------|
| Manufacturer    | Tillotson Ltd            |
| Model           | HW-27A                   |
| Valid From      | 01 January 2015          |
| Number of pages | 1                        |

# ALTERNATIVE THROTTLE SHUTTER



| S