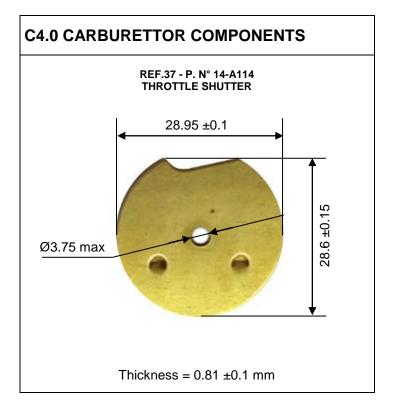

# ALTERNATIVE THROTTLE SHUTTER

| SIGNATURE AND STAMP OF THE MSA |            |                             |  |
|--------------------------------|------------|-----------------------------|--|
|                                | Date:      | 14 October 2014             |  |
| MSA                            | Signed by: | Joe Hickerton               |  |
|                                | Position:  | MSA Technical Administrator |  |