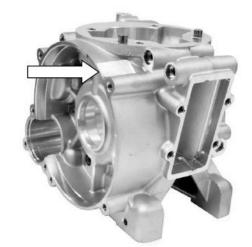

l       | Distance between Conrod centers         | 102 mm     |
| Small end conrod ball-<br>bearing diameter | 14x18x17.5      | Big end conrod ball-bearing<br>diameter | 20x26x15   |
| Crankshaft ball-bearing diameter           | 30x62x16        | Selettra ignition                       | Digital    |
| RPM limiter                                | Yes             | Generator for battery charging          | Yes        |
| Balancing shaft                            | Yes             | Electric starter                        | Yes        |





| Homologation N° |
|-----------------|
|-----------------|













# 8.0 CLUTCH





#### 9.0 WIRING DIAGRAM







```
Homologation N°
```







#### **13.0 EXHAUST MUFFLER**





#### **14.0 STICKER APPLICATION AREA**





ALTERNATIVE AREA



#### **14.1 CRANKCASE IDENTIFICATION MARKING**







#### **14.2 CYLINDER IDENTIFICATION MARKING**









#### **14.6 CRANKSHAFT IDENTIFICATION MARKING**













#### **14.16 EXHAUST HEADER ID MARKING**





#### 14.17 CLUTCH COVER & H.T. COIL IDENTIFICATION MARKING





#### 14.18 BENDIX COVER IDENTIFICATION MARKING





## Appendix 1 HOMOLOGATION OF KART ENGINE – SUPPLEMENT JUNIOR

| Category        | IAME X30 JUNIOR       |
|-----------------|-----------------------|
| Manufacturer    | IAME                  |
| Model           | X30 125cc RL TaG - UK |
| Valid From      | 01 January 2014       |
| Number of pages | 2                     |

| SIGNATURE AND STAMP OF THE MSA |                                       |  |  |
|--------------------------------|-----------------------