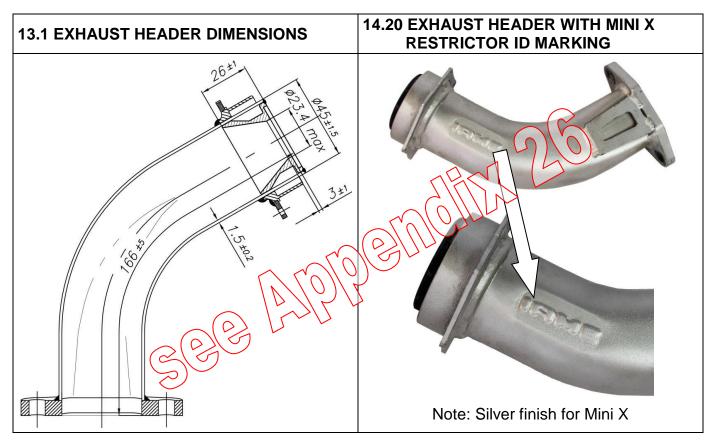

-------|-----------------------|
| Manufacturer    | IAME                  |
| Model           | X30 125cc RL TaG - UK |
| Valid From      | 01 January 2017       |
| Number of pages | 1                     |

| SIGNATURE AND STAMP OF THE MSA |            |                       |
|--------------------------------|------------|-----------------------|
|                                | Date:      | 01 January 2017       |
| MISA                           | Signed by: | Joe Hickerton         |
|                                | Position:  | MSA Technical Manager |

### **TECHNICAL INFORMATION**

All parts of the preceding **IAME X30** engine fiche and **IAME X30 Junior** supplement (appendix 1) are applicable and remain unchanged with the exception and/or addition of the following points:





### Appendix 12

### HOMOLOGATION OF KART ENGINE – SUPPLEMENT MINI X CARBURETTOR

| Category        | IAME X30 MINI X |
|-----------------|-----------------|
| Manufacturer    | Tillotson Ltd.  |
| Model           | HW-34A          |
| Valid From      | 01 January 2017 |
| Number of pages | 5               |

This Homologation Form reproduces descriptions, illustrations and dimensions of the engine at the moment of the MSA Homologation. This document may be supplemented by official amendment. This document must be read in conjunction with the appropriate Class Regulations.



Position: MSA Technical Manager

Any reproduction must be authorised by the MSA







### **TECHNICAL INFORMATION**





### **C3.0 SECTION VIEW**



| TEM | PART NO:    | DESCRIPTION