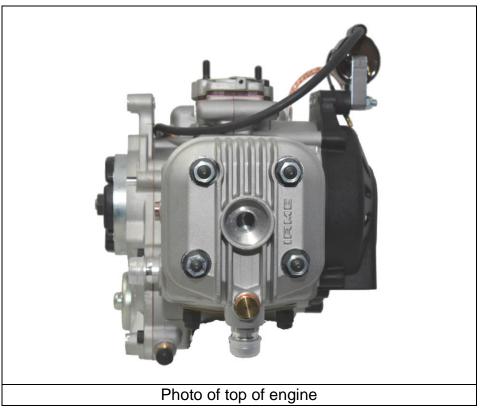

Last updated: 01 January 2020

125cc RL TaG - UK

| 1.0 FEATURES                               |                 |                                         |            |
|--------------------------------------------|-----------------|-----------------------------------------|------------|
| Cylinder volume                            | 123.67 cm³      | Bore                                    | 54 mm      |
| Max. theoretical bore                      | 54.28 mm        | Stroke 54 mm max.                       |            |
| Cooling system                             | Water           | Inlet system                            | Reed valve |
| Tillotson Carburettor                      | HW-27A<br>Ø27mm | Number of piston rings                  | 1          |
| Cylinder/crankcase transfers               | 3               | Inlet/exhaust ports                     | 3          |
| Combustion chamber shape                   | Spherical       | Distance between Conrod centers         | 102 mm     |
| Small end conrod ball-<br>bearing diameter | 14x18x17.5      | Big end conrod ball-bearing<br>diameter | 20x26x15   |
| Crankshaft ball-bearing diameter           | 30x62x16        | Selettra ignition                       | Digital    |
| RPM limiter                                | Yes             | Generator for battery charging          | Yes        |
| Balancing shaft                            | Yes             | Electric starter                        | Yes        |