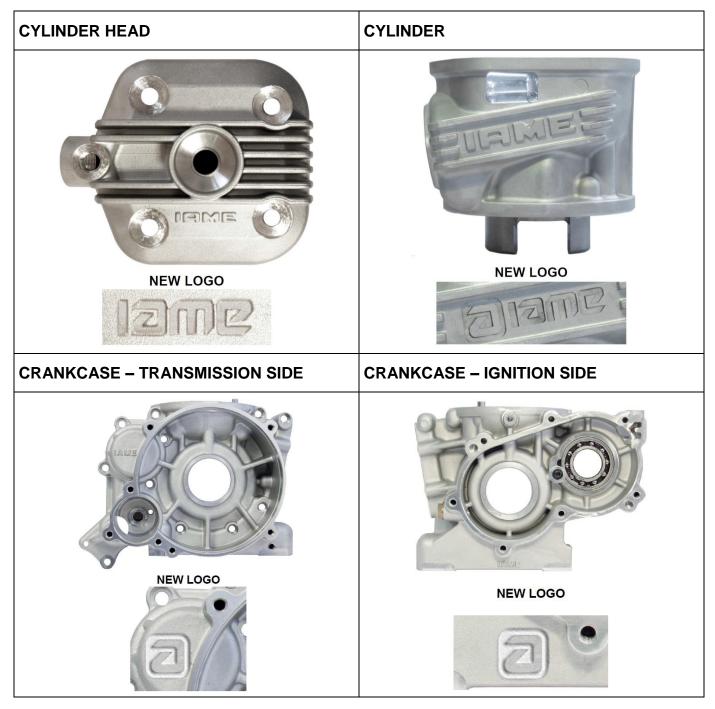

#### **14.1 CRANKCASE IDENTIFICATION MARKING**

#### **14.2 CYLINDER IDENTIFICATION MARKING**