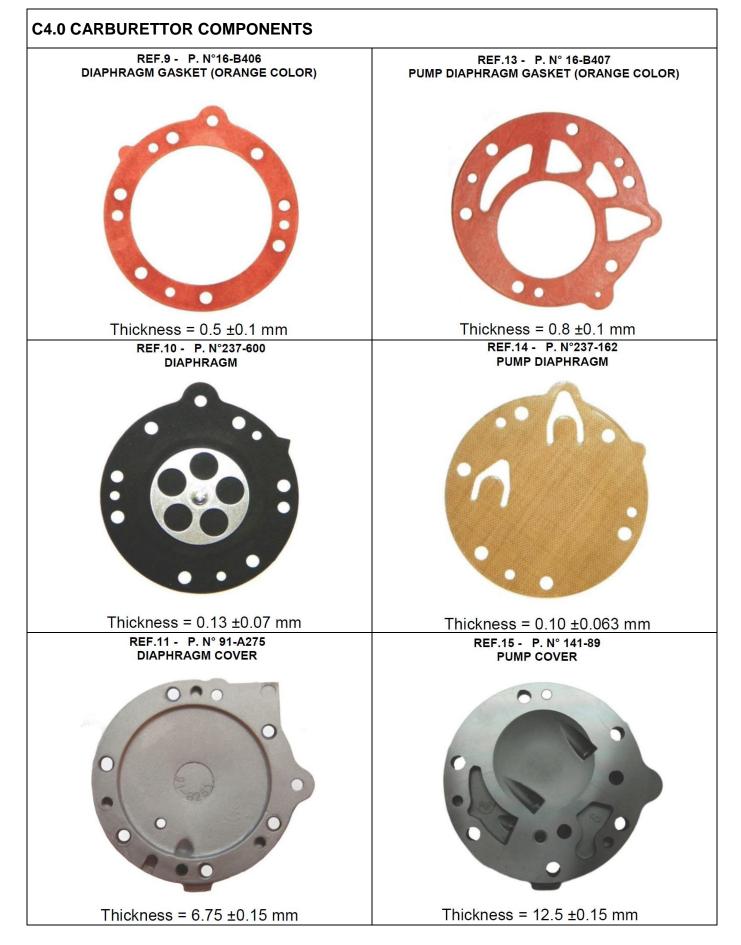

xception and/or addition of the following points:









# Appendix 2 HOMOLOGATION OF KART ENGINE – SUPPLEMENT CARBURETTOR

| Category        | IAME X30 JUNIOR & SENIOR |
|-----------------|--------------------------|
| Manufacturer    | Tillotson Ltd.           |
| Model           | HW-27A                   |
| Valid From      | 01 January 2014          |
| Number of pages | 5                        |

This Homologation Form reproduces descriptions, illustrations and dimensions of the engine at the moment of the MSA Homologation. This document may be supplemented by official amendment. This document must be read in conjunction with the appropriate Class Regulations.



Any reproduction must be authorised by the MSA







# **TECHNICAL INFORMATION**





#### **C3.0 SECTION VIEW**







05/ENG/14







# Appendix 3 HOMOLOGATION OF KART ENGINE – VARIANT

| Category        | IAME X30 JUNIOR & SENIOR |
|-----------------|--------------------------|
| Manufacturer    | IAME                     |
| Model           | X30 125cc RL TAG – UK    |
| Valid From      | 01 January 2015          |
| Number of pages | 2                        |

# ALTERNATIVE SOLID CLUTCH DRUM









| SIGNATURE AND STAMP OF THE MSA |                                       |  |  |
|--------------------------------|---------------------------------------|--|--|
| /                              | Date: 09 October 2014                 |  |  |
| INISA                          | Signed by: Joe Hickerton              |  |  |
|                                | Position: MSA Technical Administrator |  |  |