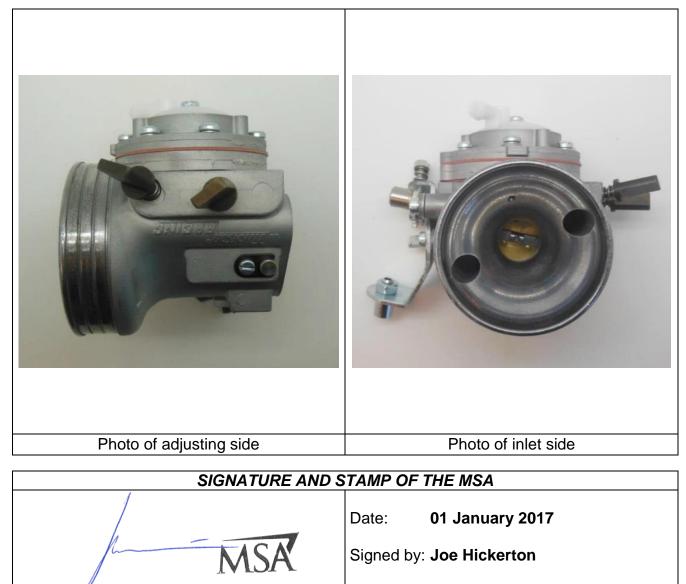

| SIGNATURE AND STAMP OF THE MSA |            |                       |
|--------------------------------|------------|-----------------------|
|                                | Date:      | 01 January 2017       |
| MISA                           | Signed by: | Joe Hickerton         |
|                                | Position:  | MSA Technical Manager |