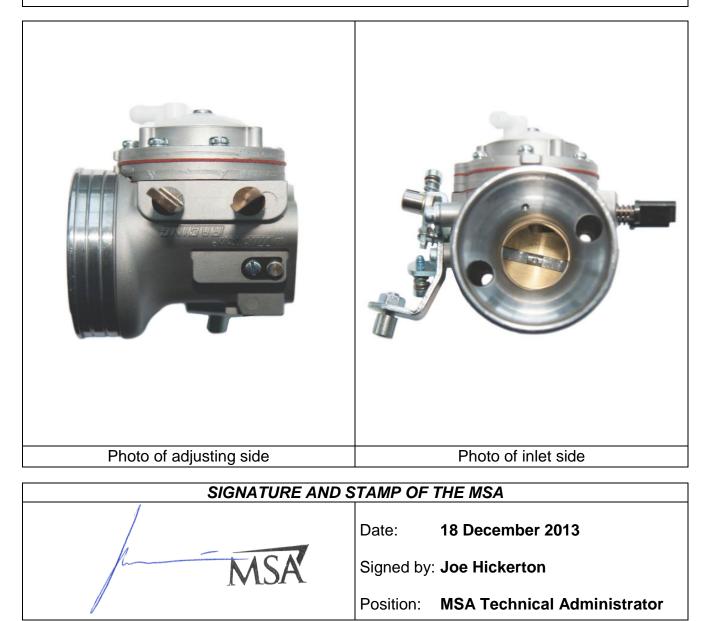

| SIGNATURE AND STAMP OF THE MSA |                                       |  |  |
|--------------------------------|---------------------------------------|--|--|
|                                | Date: 18 December 2013                |  |  |
| INISA                          | Signed by: Joe Hickerton              |  |  |
|                                | Position: MSA Technical Administrator |  |  |